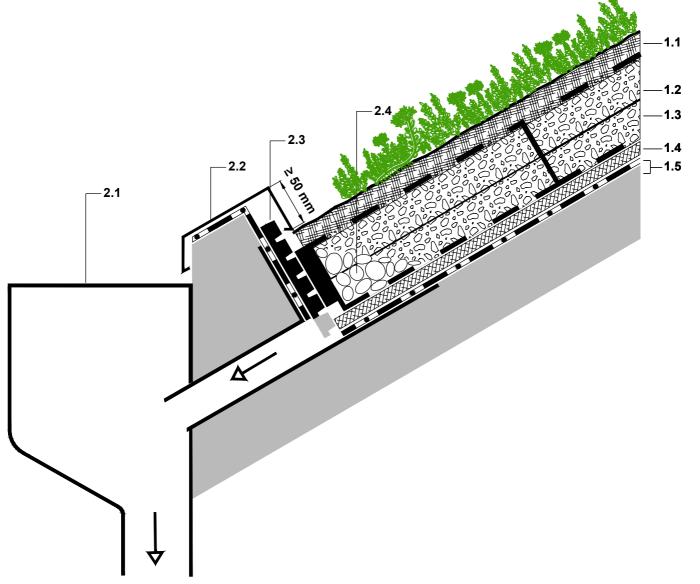

- 1.1 Plant Community 'Sedum Carpet', precultivated vegetation mat
- 1.2 System Substrate 'Heather with Lavender-light', depth: ca. 100 mm
- 1.3 Georaster®
- 1.4 Protection Mat WSM 150
- 1.5 Roof construction with root-resistant waterproofing
- 2.1 Collecting tank
- 2.2 Parapet cover
- 2.3 Elastodrain<sup>®</sup> EL 202 Strip
- 2.4 Gravel

PLEASE NOTE: THIS DETAILED SOLUTION MAINLY REFERS TO THE GREEN ROOF SYSTEM. THE ROOF CONSTRUCTION IS ONLY SCHEMATIC. THE DIMENSIONS SHOWN ARE REQUIRED DIMENSIONS FOR THE ZINCO GREEN ROOF SYSTEM. IN SOME CASES, LOCAL CODES AND STANDARDS MAY REQUIRE GREATER DIMENSIONS FOR A PARTICULAR APPLICATION. THE DESIGNER / PLANER MUST VERIFY COMPLIANCE WITH LOCAL CODES AND STANDARDS.