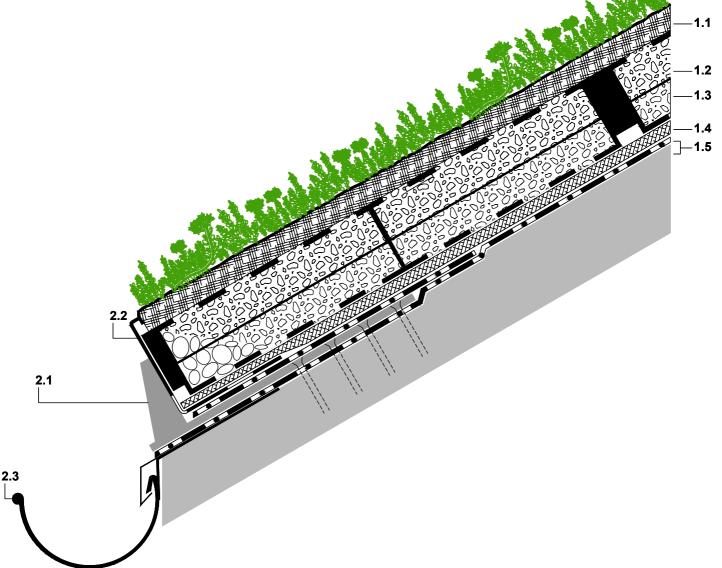

- 1.1 Plant Community 'Sedum Carpet', precultivated vegetation mat
- 1.2 System Substrate 'Heather with Lavender-light', depth: ca. 100 mm
- 1.3 Georaster®
- 1.4 Protection Mat WSM 150
- 1.5 Roof construction with root-resistant waterproofing
- 2.1 Support bracket TSH 100
- 2.2 Eaves Profile TRP 140
- 2.3 Gutter

## PLEASE NOTE:

THIS DETAILED SOLUTION MAINLY REFERS TO THE GREEN ROOF SYSTEM. THE ROOF CONSTRUCTION IS ONLY SCHEMATIC. THE DIMENSIONS SHOWN ARE REQUIRED DIMENSIONS FOR THE ZINCO GREEN ROOF SYSTEM. IN SOME CASES, LOCAL CODES AND STANDARDS MAY REQUIRE GREATER DIMENSIONS FOR A PARTICULAR APPLICATION. THE DESIGNER / PLANER MUST VERIFY COMPLIANCE WITH LOCAL CODES AND STANDARDS.

0 20 40 60 80 100 mm

|  | ZinCo | Issued on:<br>16.05.2014      | `Pitched Green Roof' | Eaves with Gutter                                                                                                                                                                                                   | Drawn by:<br>pbi |
|--|-------|-------------------------------|----------------------|---------------------------------------------------------------------------------------------------------------------------------------------------------------------------------------------------------------------|------------------|
|  |       | Modified:                     |                      | -STANDARD ARCHITECTURAL DETAIL-                                                                                                                                                                                     | Scale:           |
|  |       | 01.08.2014 08:45              |                      |                                                                                                                                                                                                                     | 1:5              |
|  |       | File:                         |                      | Subject to technical alterations and printing errors; Authorized by ZinCo GmbH, 72622 Nuertingen, Germany Tel. ++49/7022/6003-100 Fax ++49/7022/6003-100, e-mail: info@zinco-greenroof.com, www.zinco-greenroof.com |                  |
|  |       | CAD_en_SPGR_Geor_Pr_Eav01.dwg |                      |                                                                                                                                                                                                                     |                  |