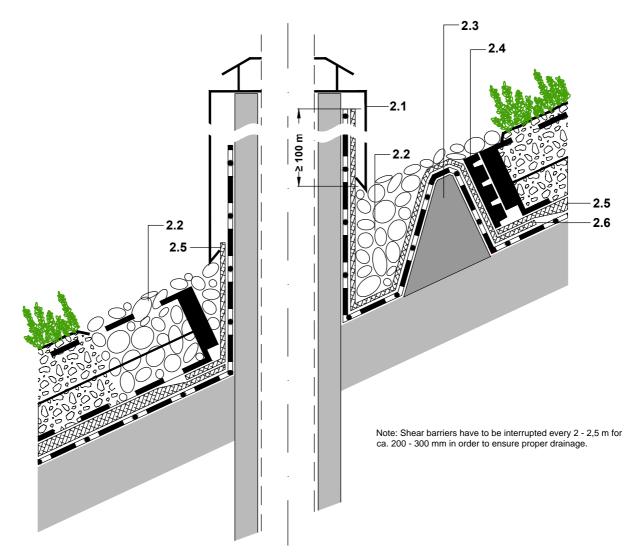

- 2.1 Roof penetration
- 2.2 Gravel strip
- 2.3 Shear barrier
- 2.4 Elastodrain EL 202 Strip
- 2.5 Protection Mat SSM 45
- 2.6 Protection Mat WSM 150

0 20 40 60 80 100 mm

| ZinCo | Issued on:<br>04.07.2014                 | System:<br>'Pitched Green Roof'<br>with Georaster® | Drawing title:                                                                                                                                                                                                      | Roof Penetration with Shear Barrier | Drawn by:<br>pbi |
|-------|------------------------------------------|----------------------------------------------------|---------------------------------------------------------------------------------------------------------------------------------------------------------------------------------------------------------------------|-------------------------------------|------------------|
|       | Modified:<br>01.08.2014 12:53            |                                                    | Job title:                                                                                                                                                                                                          | -STANDARD ARCHITECTURAL DETAIL-     | Scale:<br>1:5    |
|       | File:<br>CAD_en_SPGR_Geor_Pr_Chimn01.dwg |                                                    | Subject to technical alterations and printing errors; Authorized by ZinCo GmbH, 72622 Nuertingen, Germany Tel. ++49/7022/6003-100 Fax ++49/7022/6003-100, e-mail: info@zinco-greenroof.com, www.zinco-greenroof.com |                                     |                  |