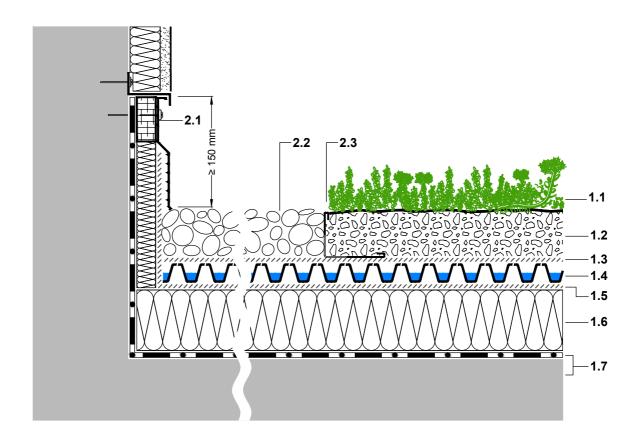

- 1.1 Plant community 'Sedum Carpet'
- 1.2 System Substrate 'Sedum Carpet', depth ≥ 60 mm (depending on climate conditions)
- 1.3 Filter Sheet SF
- 1.4 Drainage element Floradrain® FD 25-E
- 1.5 Separation Membrane TGV 21
- 1.6 XPS thermal insulaton
- 1.7 Roof construction with root resistant water proofing
- 2.1 Clamping and Protection Profile AP 150
- 2.2 Gravel strip
- 2.3 ZinCo Gravel Retainer KL 60/80

## PLEASE NOTE:

THIS DETAILED SOLUTION MAINLY REFERS TO THE GREEN ROOF SYSTEM. THE ROOF CONSTRUCTION IS ONLY SCHEMATIC. THE DIMENSIONS SHOWN ARE REQUIRED DIMENSIONS FOR THE ZINCO GREEN ROOF SYSTEM.

IN SOME CASES, LOCAL CODES AND STANDARDS MAY REQUIRE GREATER DIMENSIONS FOR A PARTICULAR APPLICATION. THE DESIGNER / PLANER MUST VERIFY COMPLIANCE WITH LOCAL CODES AND STANDARDS.