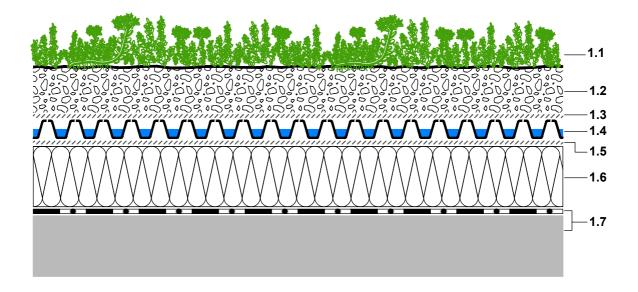

- 1.1 Plant community 'Sedum Carpet'
- 1.2 System Substrate 'Sedum Carpet', depth ≥ 60 mm (depending on climate conditions)
- 1.3 Filter Sheet SF
- 1.4 Drainage element Floradrain® FD 25-E
- 1.5 Separation Membrane TGV 21
- 1.6 XPS thermal insulaton
- 1.7 Roof construction with root resistant water proofing