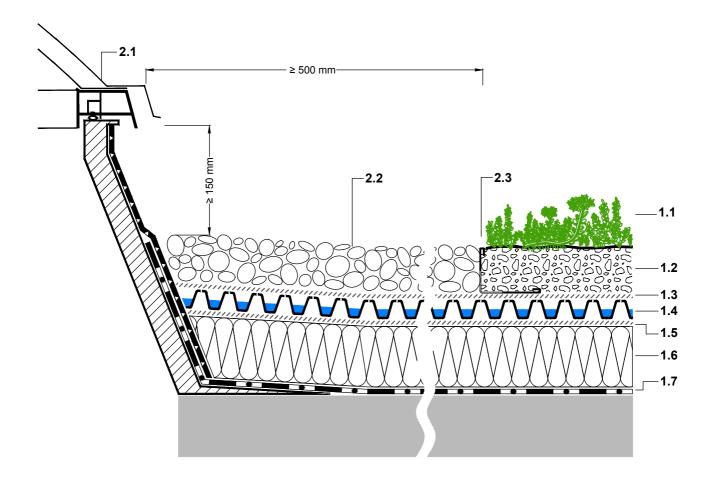

- 1.1 Plant community 'Sedum Carpet'
- 1.2 System Substrate 'Sedum Carpet', depth ≥ 60 mm (depending on climate conditions)
- 1.3 Filter Sheet SF
- 1.4 Drainage element Floradrain® FD 25-E
- 1.5 Separation Membrane TGV 21
- 1.6 XPS thermal insulaton
- 1.7 Roof construction with root resistant water proofing
- 2.1 Skylight
- 2.2 Gravel
- 2.3 Optional: Gravel Retainer KL 60/80

## PLEASE NOTE:

THIS DETAILED SOLUTION MAINLY REFERS TO THE GREEN ROOF SYSTEM. THE ROOF CONSTRUCTION IS ONLY SCHEMATIC. THE DIMENSIONS SHOWN ARE REQUIRED DIMENSIONS FOR THE ZINCO GREEN ROOF SYSTEM.

IN SOME CASES, LOCAL CODES AND STANDARDS MAY REQUIRE GREATER DIMENSIONS FOR A PARTICULAR APPLICATION. THE DESIGNER / PLANER MUST VERIFY COMPLIANCE WITH LOCAL CODES AND STANDARDS.