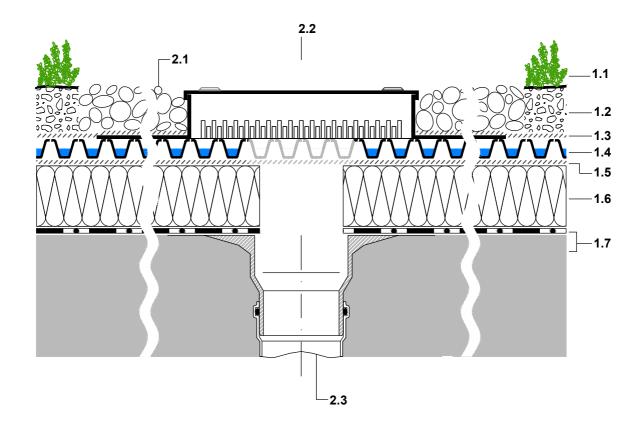

- 1.1 Plant community 'Sedum Carpet'
- 1.2 System Substrate 'Sedum Carpet', depth ≥ 60 mm (depending on climate conditions)
- 1.3 Filter Sheet SF
- 1.4 Drainage element Floradrain<sup>®</sup> FD 25-E
- 1.5 Separation Membrane TGV 21
- 1.6 XPS thermal insulaton
- 1.7 Roof construction with root resistant water proofing
- 2.1 Gravel strip
- 2.2 Inspection Chamber KS 6
- 2.3 Roof drain

## PLEASE NOTE:

THIS DETAILED SOLUTION MAINLY REFERS TO THE GREEN ROOF SYSTEM. THE ROOF CONSTRUCTION IS ONLY SCHEMATIC. THE DIMENSIONS SHOWN ARE REQUIRED DIMENSIONS FOR THE ZINCO GREEN ROOF SYSTEM. IN SOME CASES, LOCAL CODES AND STANDARDS MAY REQUIRE GREATER DIMENSIONS FOR A PARTICULAR APPLICATION. THE DESIGNER / PLANER MUST VERIFY COMPLIANCE WITH LOCAL CODES AND STANDARDS.

0 20 40 60 80 100 mm

| $\left( \right)$ | ZinCo | Issued on:<br>03.04.2008            | System:<br>'Sedum Carpet'<br>with Floradrain <sup>®</sup> FD 25<br>Inverted Roof | Roof outlet with inspection chamber                                                                                                                                                                                 | Drawn by:<br>pbi |
|------------------|-------|-------------------------------------|----------------------------------------------------------------------------------|---------------------------------------------------------------------------------------------------------------------------------------------------------------------------------------------------------------------|------------------|
|                  |       | Modified:<br>19.11.2014 15:14       |                                                                                  | Job title:<br>-STANDARD ARCHITECTURAL DETAIL-                                                                                                                                                                       | Scale:<br>1:5    |
|                  |       | File:<br>CAD_en_SC_FD25_Ir_Ro01.dwg |                                                                                  | Subject to technical alterations and printing errors; Authorized by ZinCo GmbH, 72622 Nuertingen, Germany Tel. ++49/7022/6003-100 Fax ++49/7022/6003-100, e-mail: info@zinco-greenroof.com, www.zinco-greenroof.com |                  |