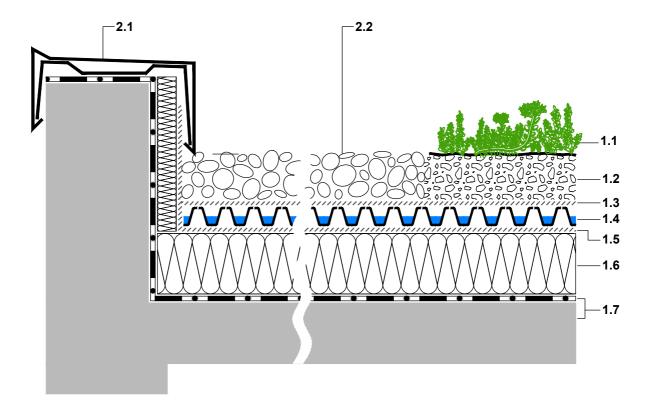

- 1.1 Plant community 'Sedum Carpet'
- 1.2 System Substrate 'Sedum Carpet', depth ≥ 60 mm (depending on climate conditions)
- 1.3 Filter Sheet SF
- 1.4 Drainage element Floradrain® FD 25-E
- 1.5 Separation Membrane TGV 21
- 1.6 XPS thermal insulaton
- 1.7 Roof construction with root resistant water proofing
- 2.1 Parapet cover
- 2.2 Gravel strip

## PLEASE NOTE:

THIS DETAILED SOLUTION MAINLY REFERS TO THE GREEN ROOF SYSTEM. THE ROOF CONSTRUCTION IS ONLY SCHEMATIC. THE DIMENSIONS SHOWN ARE REQUIRED DIMENSIONS FOR THE ZINCO GREEN ROOF SYSTEM.

IN SOME CASES, LOCAL CODES AND STANDARDS MAY REQUIRE GREATER DIMENSIONS FOR A PARTICULAR APPLICATION. THE DESIGNER / PLANER MUST VERIFY COMPLIANCE WITH LOCAL CODES AND STANDARDS.

|  | ZinCo | Issued on:<br>03.04.2008         | System: 'Sedum Carpet' with Floradrain® FD 25 Inverted Roof | Drawing title:  Roof Edge with Parapet                                                                                                                                                                              | Drawn by:<br>pbi |
|--|-------|----------------------------------|-------------------------------------------------------------|---------------------------------------------------------------------------------------------------------------------------------------------------------------------------------------------------------------------|------------------|
|  |       | Modified:<br>19.11.2014 15:15    |                                                             | Job title: -STANDARD ARCHITECTURAL DETAIL-                                                                                                                                                                          | Scale:<br>1:5    |
|  |       | File: CAD_en_SC_FD25_Ir_Re03.dwg |                                                             | Subject to technical alterations and printing errors; Authorized by ZinCo GmbH, 72622 Nuertingen, Germany Tel. ++49/7022/6003-100 Fax ++49/7022/6003-100, e-mail: info@zinco-greenroof.com, www.zinco-greenroof.com |                  |