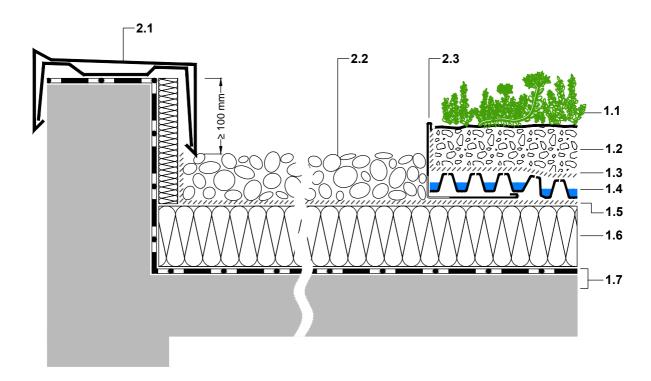

- 1.1 Plant community 'Sedum Carpet'
- 1.2 System substrate 'Sedum Carpet', depth min. 60 mm (depending on climate conditions)
- 1.3 Filter Sheet SF
- 1.4 Drainage element Floradrain® FD 25-E
- 1.5 Separation Membrane TGV 21
- 1.6 XPS thermal insulaton
- 1.7 Roof construction with root resistant water proofing
- 2.1 Parapet cover
- 2.2 Gravel strip
- 2.3 Gravel retainer 100/120

## PLEASE NOTE:

THIS DETAILED SOLUTION MAINLY REFERS TO THE GREEN ROOF SYSTEM. THE ROOF CONSTRUCTION IS ONLY SCHEMATIC. THE DIMENSIONS SHOWN ARE REQUIRED DIMENSIONS FOR THE ZINCO GREEN ROOF SYSTEM.

IN SOME CASES, LOCAL CODES AND STANDARDS MAY REQUIRE GREATER DIMENSIONS FOR A PARTICULAR APPLICATION. THE DESIGNER / PLANER MUST VERIFY COMPLIANCE WITH LOCAL CODES AND STANDARDS.

|  | ZinCo | Issued on:<br>03.04.2008         | System: 'Sedum Carpet' with Floradrain® FD 25 Inverted Roof | Drawing title:  Roof edge at low perimeter                                                                                                                                                                          | Drawn by:<br>pbi |
|--|-------|----------------------------------|-------------------------------------------------------------|---------------------------------------------------------------------------------------------------------------------------------------------------------------------------------------------------------------------|------------------|
|  |       | Modified:<br>10.12.2014 11:24    |                                                             | Job title: -STANDARD ARCHITECTURAL DETAIL-                                                                                                                                                                          | Scale:<br>1:5    |
|  |       | File: CAD_en_SC_FD25_lr_Re02.dwg |                                                             | Subject to technical alterations and printing errors; Authorized by ZinCo GmbH, 72622 Nuertingen, Germany Tel. ++49/7022/6003-100 Fax ++49/7022/6003-100, e-mail: info@zinco-greenroof.com, www.zinco-greenroof.com |                  |