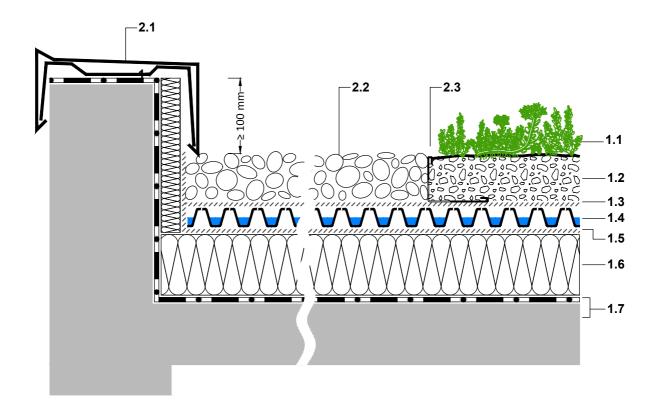

- 1.1 Plant community 'Sedum Carpet'
- 1.2 System Substrate 'Sedum Carpet', depth ≥ 60 mm (depending on climate conditions)
- 1.3 Filter Sheet SF
- 1.4 Drainage element Floradrain® FD 25-E
- 1.5 Separation Membrane TGV 21
- 1.6 XPS thermal insulaton
- 1.7 Roof construction with root resistant water proofing
- 2.1 Parapet cover
- 2.2 Gravel strip
- 2.3 Gravel Retainer KL 60/80

## PLEASE NOTE:

THIS DETAILED SOLUTION MAINLY REFERS TO THE GREEN ROOF SYSTEM. THE ROOF CONSTRUCTION IS ONLY SCHEMATIC. THE DIMENSIONS SHOWN ARE REQUIRED DIMENSIONS FOR THE ZINCO GREEN ROOF SYSTEM.

IN SOME CASES, LOCAL CODES AND STANDARDS MAY REQUIRE GREATER DIMENSIONS FOR A PARTICULAR APPLICATION. THE DESIGNER / PLANER MUST VERIFY COMPLIANCE WITH LOCAL CODES AND STANDARDS.

|  | ZinCo | Issued on:<br>03.04.2008         | System:  'Sedum Carpet'  with Floradrain® FD 25  Inverted Roof | Drawing title:  Roof edge with gravel strip                                                                                                                                                                         | Drawn by:<br>pbi |
|--|-------|----------------------------------|----------------------------------------------------------------|---------------------------------------------------------------------------------------------------------------------------------------------------------------------------------------------------------------------|------------------|
|  |       | Modified:<br>19.11.2014 15:16    |                                                                | Job title: -STANDARD ARCHITECTURAL DETAIL-                                                                                                                                                                          | Scale:<br>1:5    |
|  |       | File: CAD_en_SC_FD25_Ir_Re01.dwg |                                                                | Subject to technical alterations and printing errors; Authorized by ZinCo GmbH, 72622 Nuertingen, Germany Tel. ++49/7022/6003-100 Fax ++49/7022/6003-100, e-mail: info@zinco-greenroof.com, www.zinco-greenroof.com |                  |