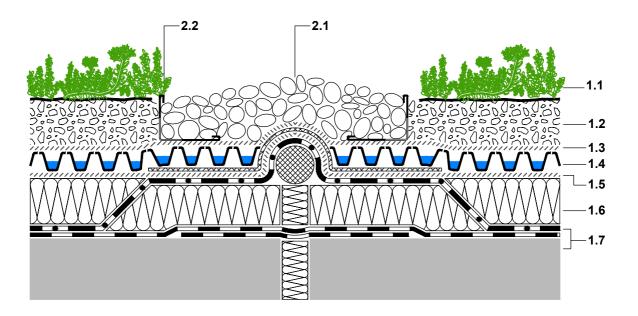

- 1.1 Plant community 'Sedum Carpet'
- 1.2 System Substrate 'Sedum Carpet', depth ≥ 60 mm (depending on climate conditions)
- 1.3 Filter Sheet SF
- 1.4 Drainage element Floradrain® FD 25-E
- 1.5 Separation Membrane TGV 21
- 1.6 XPS thermal insulaton
- 1.7 Roof construction with root resistant water proofing
- 2.1 Gravel strip
- 2.2 ZinCo Gravel Retainer KL 60/80

## PLEASE NOTE:

THIS DETAILED SOLUTION MAINLY REFERS TO THE GREEN ROOF SYSTEM. THE ROOF CONSTRUCTION IS ONLY SCHEMATIC. THE DIMENSIONS SHOWN ARE REQUIRED DIMENSIONS FOR THE ZINCO GREEN ROOF SYSTEM.

IN SOME CASES, LOCAL CODES AND STANDARDS MAY REQUIRE GREATER DIMENSIONS FOR A PARTICULAR APPLICATION. THE DESIGNER / PLANER MUST VERIFY COMPLIANCE WITH LOCAL CODES AND STANDARDS.

| Issued on:                    | System: 'Sedum Carpet' with Floradrain® FD 25 Inverted Roof | Drawing title: Movement joint                                                                                                                                                                                       | Drawn by: |
|-------------------------------|-------------------------------------------------------------|---------------------------------------------------------------------------------------------------------------------------------------------------------------------------------------------------------------------|-----------|
| 03.04.2008                    |                                                             | ,                                                                                                                                                                                                                   | pbi       |
| Modified:                     |                                                             | Job title: -STANDARD ARCHITECTURAL DETAIL-                                                                                                                                                                          | Scale:    |
| 19.11.2014 15:16              |                                                             |                                                                                                                                                                                                                     | 1:5       |
| File:                         |                                                             | Subject to technical alterations and printing errors; Authorized by ZinCo GmbH, 72622 Nuertingen, Germany Tel. ++49/7022/6003-100 Fax ++49/7022/6003-100, e-mail: info@zinco-greenroof.com, www.zinco-greenroof.com |           |
| CAD_en_SC_FD25_Ir_Mvmnt01.dwg |                                                             |                                                                                                                                                                                                                     |           |