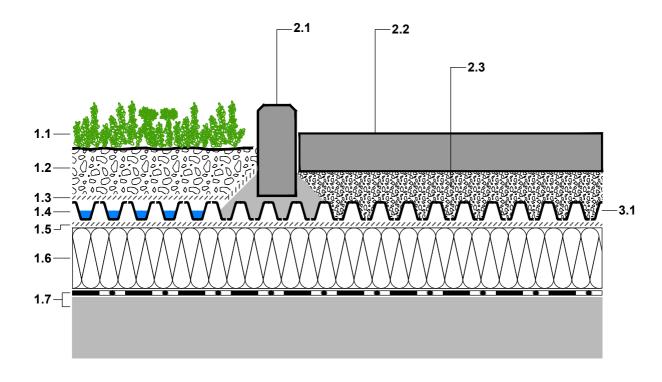

- 1.1 Plant community 'Sedum Carpet'
- 1.2 System Substrate 'Sedum Carpet', depth ≥ 60 mm (depending on climate conditions)
- 1.3 Filter Sheet SF
- 1.4 Drainage element Floradrain<sup>®</sup> FD 25-E
- 1.5 Separation Membrane TGV 21
- 1.6 XPS thermal insulaton
- 1.7 Roof construction with root resistant water proofing
- 2.1 Curb in concrete foundation
- 3.1 Concrete paving slab
- 3.2 Bedding layer: stone chippings, height ca. 30 50 mm
- 3.3 Drainage element Floradrain<sup>®</sup> FD 25-E, infill with stone chippings see 3.2 evaporation holes facing down

PLEASE NOTE:

THIS DETAILED SOLUTION MAINLY REFERS TO THE GREEN ROOF SYSTEM. THE ROOF CONSTRUCTION IS ONLY SCHEMATIC. THE DIMENSIONS SHOWN ARE REQUIRED DIMENSIONS FOR THE ZINCO GREEN ROOF SYSTEM. IN SOME CASES, LOCAL CODES AND STANDARDS MAY REQUIRE GREATER DIMENSIONS FOR A PARTICULAR APPLICATION. THE DESIGNER / PLANER MUST VERIFY COMPLIANCE WITH LOCAL CODES AND STANDARDS.

0 20 40 60 80 100 mm

| ZinCo | Issued on:<br>03.04.2008    | System:<br>'Sedum Carpet'<br>with Floradrain <sup>®</sup> FD 25 | Drawing title:                                                                                                                                                                                                          | Edging between vegetation and hard landscaping | Drawn by:<br>pbi |
|-------|-----------------------------|-----------------------------------------------------------------|-------------------------------------------------------------------------------------------------------------------------------------------------------------------------------------------------------------------------|------------------------------------------------|------------------|
|       | Modified:                   | Inverted Roof                                                   | Job title:                                                                                                                                                                                                              | -STANDARD ARCHITECTURAL DETAIL-                | Scale:           |
|       | 19.11.2014 15:17            |                                                                 |                                                                                                                                                                                                                         |                                                | 1:5              |
|       | File:                       |                                                                 | Subject to technical alterations and printing errrors; Authorized by ZinCo GmbH, 72622 Nuertingen, Germany<br>Tel. ++49/7022/6003-100 Fax ++49/7022/6003-100, e-mail: info@zinco-greenroof.com, www.zinco-greenroof.com |                                                |                  |
|       | CAD_en_SC_FD25_Ir_Edg01.dwg |                                                                 |                                                                                                                                                                                                                         |                                                |                  |