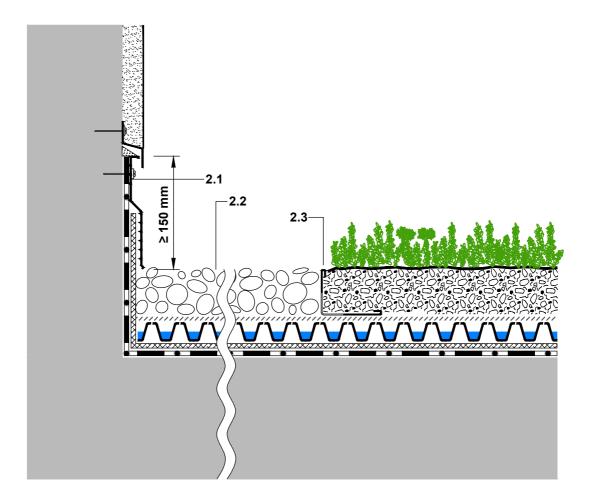

- 2.1 Clamping Profile AP 1502.2 Gravel strip, d = 16 to 32 mm
- 2.3 Gravel Retainer KL 60/80

PLEASE NOTE: FOR EACH LAYER PLEASE REFER TO THE CORRESPONDING SYSTEM SECTION. THIS DETAILED SOLUTION MAINLY REFERS TO THE GREEN ROOF SYSTEM. THE ROOF CONSTRUCTION IS ONLY SCHEMATIC. THE DIMENSIONS SHOWN ARE REQUIRED DIMENSIONS FOR THE ZINCO GREEN ROOF SYSTEM. IN SOME CASES, LOCAL CODES AND STANDARDS MAY REQUIRE GREATER DIMENSIONS FOR A PARTICULAR APPLICATION. THE DESIGNER / PLANER MUST VERIFY COMPLIANCE WITH LOCAL CODES AND STANDARDS.

|  | ZinCo | Issued on:                  | System:                                    | Drawing title: Wall connection with gravel strip                                                                                                                                                                     | Drawn by:         |
|--|-------|-----------------------------|--------------------------------------------|----------------------------------------------------------------------------------------------------------------------------------------------------------------------------------------------------------------------|-------------------|
|  |       | 24.06.2014                  | 'Sedum Carpet'<br>with Floradrain® FD 25-E |                                                                                                                                                                                                                      | JGI, revised: pbi |
|  |       | Modified:                   |                                            | Job title:<br>Standard architectural detail                                                                                                                                                                          | Scale:            |
|  |       | 27.06.2014 10:51            |                                            |                                                                                                                                                                                                                      | 1:5               |
|  |       | File:                       |                                            | Subject to technical alterations and printing errrors; Authorized by ZinCo GmbH, 72622 Nuertingen, Germany Tel. ++49/7022/6003-100 Fax ++49/7022/6003-100, e-mail: info@zinco-greenroof.com, www.zinco-greenroof.com |                   |
|  |       | CAD_en_SC_FD25_Fr1_Wc01.dwg |                                            |                                                                                                                                                                                                                      |                   |