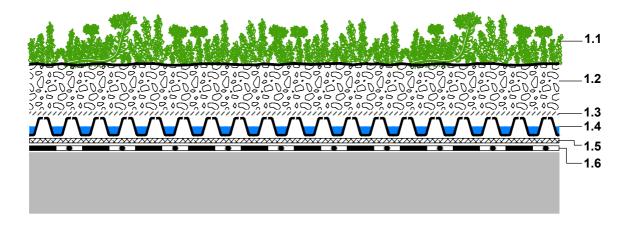

- 1.1 Plant community 'Sedum Carpet'
- 1.2 System Substrate 'Sedum Carpet', depth ≥ 60 mm
- 1.3 Filter Sheet SF
- 1.4 Drainage element Floradrain® FD 25-E
- 1.5 Protection Mat SSM 45
- 1.6 Roof construction with root resistant waterproofing

## PLEASE NOTE:

FOR EACH LAYER PLEASE REFER TO THE CORRESPONDING SYSTEM SECTION.
THIS DETAILED SOLUTION MAINLY REFERS TO THE GREEN ROOF SYSTEM. THE ROOF CONSTRUCTION IS ONLY SCHEMATIC.
THE DIMENSIONS SHOWN ARE REQUIRED DIMENSIONS FOR THE ZINCO GREEN ROOF SYSTEM.

IN SOME CASES, LOCAL CODES AND STANDARDS MAY REQUIRE GREATER DIMENSIONS FOR A PARTICULAR APPLICATION. THE DESIGNER / PLANER MUST VERIFY COMPLIANCE WITH LOCAL CODES AND STANDARDS.

|  | ZinCo | Issued on:                 | 'Sedum Carpet' | Drawing title: System build-up                                                                                                                                                                                       | Drawn by:         |
|--|-------|----------------------------|----------------|----------------------------------------------------------------------------------------------------------------------------------------------------------------------------------------------------------------------|-------------------|
|  |       | 24.06.2014                 |                |                                                                                                                                                                                                                      | JGI, revised: pbi |
|  |       | Modified:                  |                | Job title: Standard architectural detail                                                                                                                                                                             | Scale:            |
|  |       | 27.06.2014 10:48           |                |                                                                                                                                                                                                                      | 1:5               |
|  |       | File:                      |                | Subject to technical alterations and printing errrors; Authorized by ZinCo GmbH, 72622 Nuertingen, Germany Tel. ++49/7022/6003-100 Fax ++49/7022/6003-100, e-mail: info@zinco-greenroof.com, www.zinco-greenroof.com |                   |
|  |       | CAD_en_SC_FD25_Fr1_Sys.dwg |                |                                                                                                                                                                                                                      |                   |