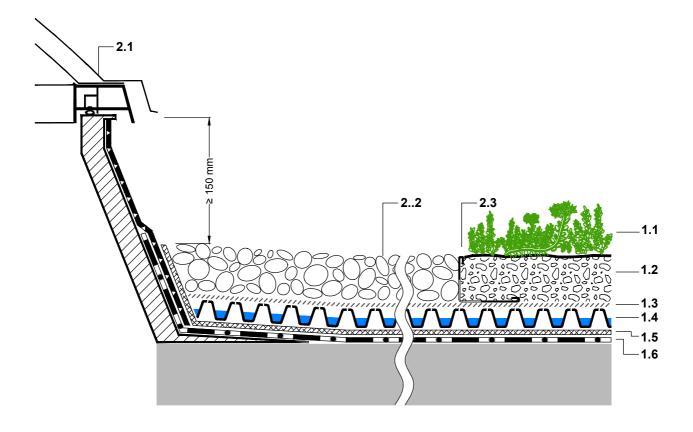

- 1.1 Plant community 'Sedum Carpet'
- 1.2 System Substrate 'Sedum Carpet'
- 1.3 Filter Sheet SF
- 1.4 Drainage element Floradrain® FD 25-E
- 1.5 Protection Mat SSM 45
- 1.6 Roof construction with root resistant waterproofing
- 2.1 Skylight
- 2.2 Gravel
- 2.3 Optional: Gravel Retainer KL 60/80

## PLEASE NOTE:

FOR EACH LAYER PLEASE REFER TO THE CORRESPONDING SYSTEM SECTION.
THIS DETAILED SOLUTION MAINLY REFERS TO THE GREEN ROOF SYSTEM. THE ROOF CONSTRUCTION IS ONLY SCHEMATIC.
THE DIMENSIONS SHOWN ARE REQUIRED DIMENSIONS FOR THE ZINCO GREEN ROOF SYSTEM.

IN SOME CASES, LOCAL CODES AND STANDARDS MAY REQUIRE GREATER DIMENSIONS FOR A PARTICULAR APPLICATION. THE DESIGNER / PLANER MUST VERIFY COMPLIANCE WITH LOCAL CODES AND STANDARDS.

|  | ZinCo | Issued on:                   | 'Sedum Carpet' | Drawing title: Skylight                                                                                                                                                                                              | Drawn by: |
|--|-------|------------------------------|----------------|----------------------------------------------------------------------------------------------------------------------------------------------------------------------------------------------------------------------|-----------|
|  |       | 27.06.2014                   |                |                                                                                                                                                                                                                      | pbi       |
|  |       | Modified:                    |                | Job title: Standard architectural detail                                                                                                                                                                             | Scale:    |
|  |       | 27.06.2014 11:32             |                |                                                                                                                                                                                                                      | 1:5       |
|  |       | File:                        |                | Subject to technical alterations and printing errrors; Authorized by ZinCo GmbH, 72622 Nuertingen, Germany Tel. ++49/7022/6003-100 Fax ++49/7022/6003-100, e-mail: info@zinco-greenroof.com, www.zinco-greenroof.com |           |
|  |       | CAD_en_SC_FD25_Fr1_Skl01.dwg |                |                                                                                                                                                                                                                      |           |