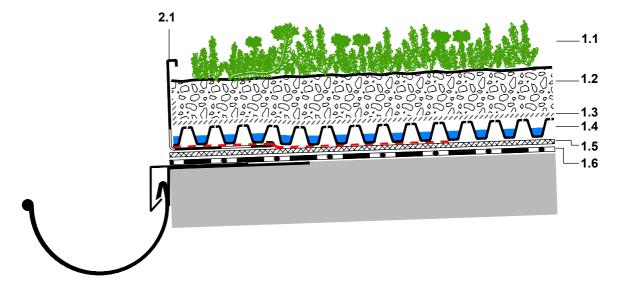

- 1.3 Filter Sheet SF
- 1.4 Drainage element Floradrain® FD 25-E
- 1.5 Protection Mat SSM 45
- 1.6 Roof construction with root resistant waterproofing
- 2.1 Eaves Profile DP 120 with DP Fix 120 and fixing mat

## PLEASE NOTE:

FOR EACH LAYER PLEASE REFER TO THE CORRESPONDING SYSTEM SECTION. THIS DETAILED SOLUTION MAINLY REFERS TO THE GREEN ROOF SYSTEM. THE ROOF CONSTRUCTION IS ONLY SCHEMATIC. THE DIMENSIONS SHOWN ARE REQUIRED DIMENSIONS FOR THE ZINCO GREEN ROOF SYSTEM.

IN SOME CASES, LOCAL CODES AND STANDARDS MAY REQUIRE GREATER DIMENSIONS FOR A PARTICULAR APPLICATION. THE DESIGNER / PLANER MUST VERIFY COMPLIANCE WITH LOCAL CODES AND STANDARDS.

|  | ZinCo | Issued on:                  | System:                                    | Drawing title:<br>Roof edge with eaves profile                                                                                                                                                                          | Drawn by: |
|--|-------|-----------------------------|--------------------------------------------|-------------------------------------------------------------------------------------------------------------------------------------------------------------------------------------------------------------------------|-----------|
|  |       | 27.06.2014                  | 'Sedum Carpet'<br>with Floradrain® FD 25-E |                                                                                                                                                                                                                         | pbi       |
|  |       | Modified:                   |                                            | Job title:<br>Standard architectural detail                                                                                                                                                                             | Scale:    |
|  |       | 27.06.2014 11:11            |                                            |                                                                                                                                                                                                                         | 1:5       |
|  |       | File:                       |                                            | Subject to technical alterations and printing errrors; Authorized by ZinCo GmbH, 72622 Nuertingen, Germany<br>Tel. ++49/7022/6003-100 Fax ++49/7022/6003-100, e-mail: info@zinco-greenroof.com, www.zinco-greenroof.com |           |
|  |       | CAD_en_SC_FD25_Fr1_Ro09.dwg |                                            |                                                                                                                                                                                                                         |           |