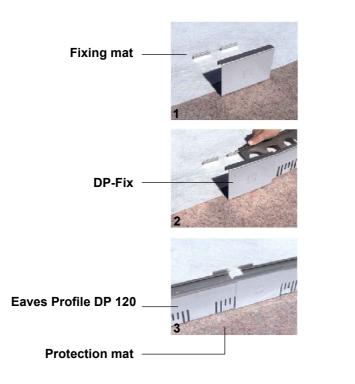

- 1.3 Filter Sheet SF
- 1.4 Drainage element Floradrain® FD 25-E
- 1.5 Protection Mat SSM 45
- 1.6 Roof construction with root resistant waterproofing
- 2.1 Eaves Profile DP 120 with DP Fix 120 and fixing mat