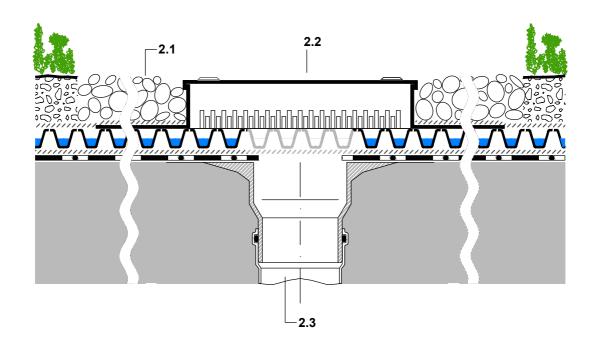

- 2.1 Gravel strip
- 2.2 Inspection Chamber KS 6
- 2.3 Roof drain

PLEASE NOTE: FOR EACH LAYER PLEASE REFER TO THE CORRESPONDING SYSTEM SECTION. THIS DETAILED SOLUTION MAINLY REFERS TO THE GREEN ROOF SYSTEM. THE ROOF CONSTRUCTION IS ONLY SCHEMATIC. THE DIMENSIONS SHOWN ARE REQUIRED DIMENSIONS FOR THE ZINCO GREEN ROOF SYSTEM. IN SOME CASES, LOCAL CODES AND STANDARDS MAY REQUIRE GREATER DIMENSIONS FOR A PARTICULAR APPLICATION. THE DESIGNER / PLANER MUST VERIFY COMPLIANCE WITH LOCAL CODES AND STANDARDS.

| $\left( \right)$ | ZinCo | Issued on:                  | System:                                    | Drawing title:<br>Roof outlet with inspection chamber                                                                                                                                                                   | Drawn by: |
|------------------|-------|-----------------------------|--------------------------------------------|-------------------------------------------------------------------------------------------------------------------------------------------------------------------------------------------------------------------------|-----------|
|                  |       | 24.06.2014                  | 'Sedum Carpet'<br>with Floradrain® FD 25-E |                                                                                                                                                                                                                         | pbi       |
|                  |       | Modified:                   |                                            | Standard architectural detail                                                                                                                                                                                           | Scale:    |
|                  |       | 30.09.2014 12:40            |                                            |                                                                                                                                                                                                                         | 1:5       |
|                  |       | File:                       |                                            | Subject to technical alterations and printing errrors; Authorized by ZinCo GmbH, 72622 Nuertingen, Germany<br>Tel. ++49/7022/6003-100 Fax ++49/7022/6003-100, e-mail: info@zinco-greenroof.com, www.zinco-greenroof.com |           |
|                  |       | CAD_en_SC_FD25_Fr1_Ro01.dwg |                                            |                                                                                                                                                                                                                         |           |