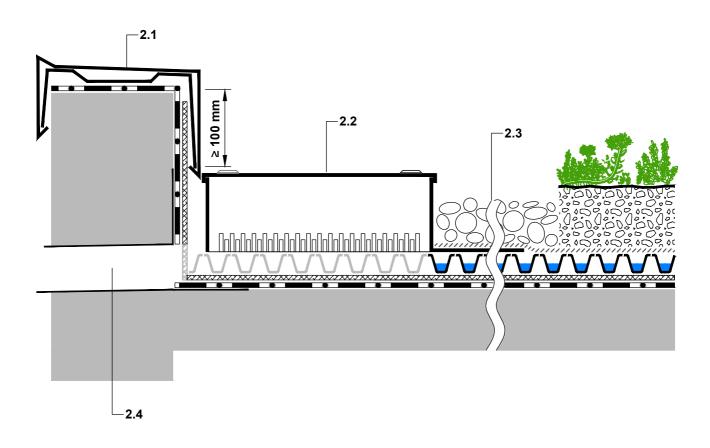

- 2.1 Parapet covering
- 2.2 Inspection Chamber KS 10
- 2.3 Gravel strip, d = 16 to 32 mm
- 2.4 Water spout

PLEASE NOTE: FOR EACH LAYER PLEASE REFER TO THE CORRESPONDING SYSTEM SECTION. THIS DETAILED SOLUTION MAINLY REFERS TO THE GREEN ROOF SYSTEM. THE ROOF CONSTRUCTION IS ONLY SCHEMATIC. THE DIMENSIONS SHOWN ARE REQUIRED DIMENSIONS FOR THE ZINCO GREEN ROOF SYSTEM. IN SOME CASES, LOCAL CODES AND STANDARDS MAY REQUIRE GREATER DIMENSIONS FOR A PARTICULAR APPLICATION. THE DESIGNER / PLANER MUST VERIFY COMPLIANCE WITH LOCAL CODES AND STANDARDS.

|  | ZinCo | Issued on:                  | 'Sedum Carpet' | Drawing title: Roof edging with water spout                                                                                                                                                                             | Drawn by:         |  |
|--|-------|-----------------------------|----------------|-------------------------------------------------------------------------------------------------------------------------------------------------------------------------------------------------------------------------|-------------------|--|
|  |       | 24.06.2014                  |                |                                                                                                                                                                                                                         | JGI, revised: pbi |  |
|  |       | Modified:                   |                | Standard architectural detail                                                                                                                                                                                           | Scale:            |  |
|  |       | 27.06.2014 10:40            |                |                                                                                                                                                                                                                         | 1:5               |  |
|  |       | File:                       |                | Subject to technical alterations and printing errrors; Authorized by ZinCo GmbH, 72622 Nuertingen, Germany<br>Tel. ++49/7022/6003-100 Fax ++49/7022/6003-100, e-mail: info@zinco-greenroof.com, www.zinco-greenroof.com |                   |  |
|  |       | CAD_en_SC_FD25_Fr1_Re08.dwg |                |                                                                                                                                                                                                                         |                   |  |