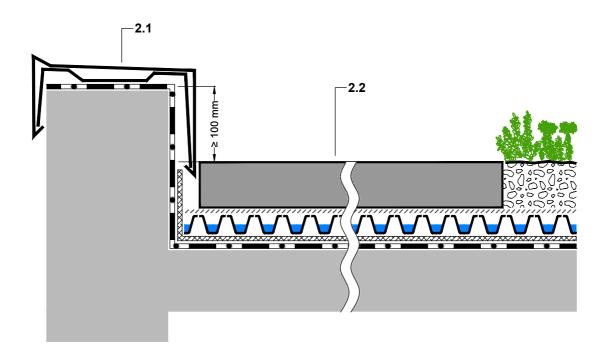

- 2.1 Parapet cover
- 2.2 Concrete slab as ballast, dimension project specific

PLEASE NOTE: FOR EACH LAYER PLEASE REFER TO THE CORRESPONDING SYSTEM SECTION. THIS DETAILED SOLUTION MAINLY REFERS TO THE GREEN ROOF SYSTEM. THE ROOF CONSTRUCTION IS ONLY SCHEMATIC. THE DIMENSIONS SHOWN ARE REQUIRED DIMENSIONS FOR THE ZINCO GREEN ROOF SYSTEM. IN SOME CASES, LOCAL CODES AND STANDARDS MAY REQUIRE GREATER DIMENSIONS FOR A PARTICULAR APPLICATION. THE DESIGNER / PLANER MUST VERIFY COMPLIANCE WITH LOCAL CODES AND STANDARDS.

| $\left( \right)$ | Ζ | Issued on:                  | System:                                    | Drawing title: Roof edge with increased ballast                                                                                                                                                                         | Drawn by: |
|------------------|---|-----------------------------|--------------------------------------------|-------------------------------------------------------------------------------------------------------------------------------------------------------------------------------------------------------------------------|-----------|
|                  |   | 24.06.2014                  | 'Sedum Carpet'<br>with Floradrain® FD 25-E |                                                                                                                                                                                                                         | ¢Gi       |
|                  |   | Modified:                   |                                            | Standard architectural detail                                                                                                                                                                                           | Scale:    |
|                  |   | 04.12.2014 13:46            |                                            |                                                                                                                                                                                                                         | 1:5       |
|                  |   | File:                       |                                            | Subject to technical alterations and printing errrors; Authorized by ZinCo GmbH, 72622 Nuertingen, Germany<br>Tel. ++49/7022/6003-100 Fax ++49/7022/6003-100, e-mail: info@zinco-greenroof.com, www.zinco-greenroof.com |           |
|                  |   | CAD_en_SC_FD25_Fr1_Re03.dwg |                                            |                                                                                                                                                                                                                         |           |