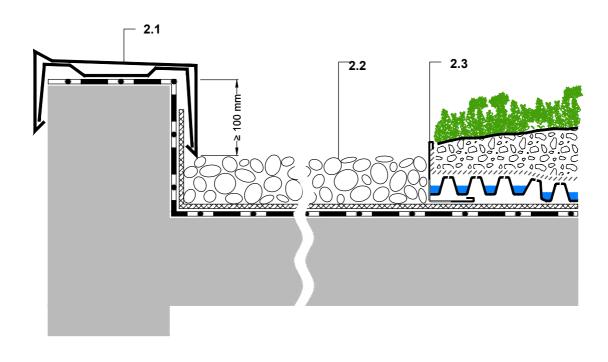

- 2.1 Parapet covering
- 2.2 Gravel strip
- 2.3 Gravel Retainer KL 60/80

PLEASE NOTE: FOR EACH LAYER PLEASE REFER TO THE CORRESPONDING SYSTEM SECTION. THIS DETAILED SOLUTION MAINLY REFERS TO THE GREEN ROOF SYSTEM. THE ROOF CONSTRUCTION IS ONLY SCHEMATIC. THE DIMENSIONS SHOWN ARE REQUIRED DIMENSIONS FOR THE ZINCO GREEN ROOF SYSTEM. IN SOME CASES, LOCAL CODES AND STANDARDS MAY REQUIRE GREATER DIMENSIONS FOR A PARTICULAR APPLICATION. THE DESIGNER / PLANER MUST VERIFY COMPLIANCE WITH LOCAL CODES AND STANDARDS.