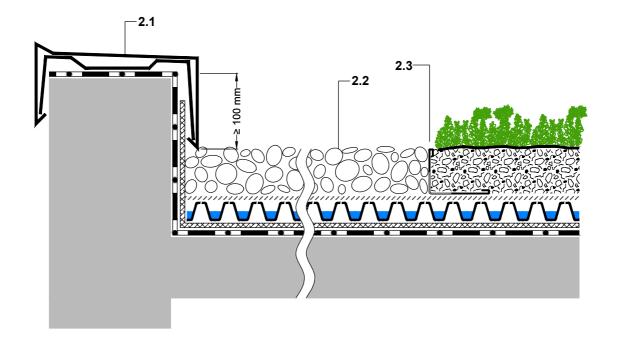

- 2.1 Parapet covering
- 2.2 Gravel strip, d = 16 to 32 mm
- 2.3 Gravel Retainer KL 60/80

PLEASE NOTE:
FOR EACH LAYER PLEASE REFER TO THE CORRESPONDING SYSTEM SECTION.
THIS DETAILED SOLUTION MAINLY REFERS TO THE GREEN ROOF SYSTEM. THE ROOF CONSTRUCTION IS ONLY SCHEMATIC.
THE DIMENSIONS SHOWN ARE REQUIRED DIMENSIONS FOR THE ZINCO GREEN ROOF SYSTEM.
IN SOME CASES, LOCAL CODES AND STANDARDS MAY REQUIRE GREATER DIMENSIONS FOR A PARTICULAR APPLICATION.
THE DESIGNER / PLANER MUST VERIFY COMPLIANCE WITH LOCAL CODES AND STANDARDS.

|  | ZinCo | Issued on:                  | System:                                    | Drawing title:  Roof edge with gravel strip                                                                                                                                                                          | Drawn by:         |
|--|-------|-----------------------------|--------------------------------------------|----------------------------------------------------------------------------------------------------------------------------------------------------------------------------------------------------------------------|-------------------|
|  |       | 24.06.2014                  | 'Sedum Carpet'<br>with Floradrain® FD 25-E | Kool edge with graver strip                                                                                                                                                                                          | JGI, revised: pbi |
|  |       | Modified:                   |                                            | Job title: Standard architectural detail                                                                                                                                                                             | Scale:            |
|  |       | 27.06.2014 10:37            |                                            |                                                                                                                                                                                                                      | 1:5               |
|  |       | File:                       |                                            | Subject to technical alterations and printing errrors; Authorized by ZinCo GmbH, 72622 Nuertingen, Germany Tel. ++49/7022/6003-100 Fax ++49/7022/6003-100, e-mail: info@zinco-greenroof.com, www.zinco-greenroof.com |                   |
|  |       | CAD_en_SC_FD25_Fr1_Re01.dwg |                                            |                                                                                                                                                                                                                      |                   |