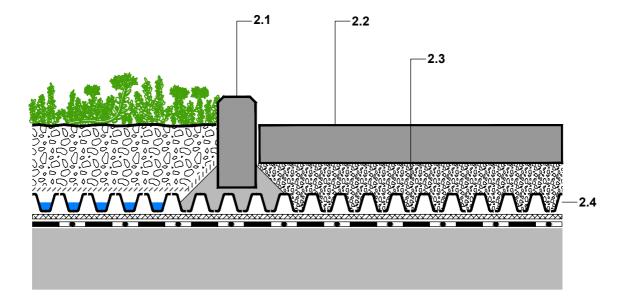

- 2.1 Curb in concrete foundation
- 2.2 Concrete paving slab
- 2.3 Stone chippings, poor in lime, height ca. 30-50 mm
- 2.4 Drainage element Floradrain FD 25-E, holes facing downwards, filled with stone chippings

## PLEASE NOTE:

FLEASE NOTE.
FOR EACH LAYER PLEASE REFER TO THE CORRESPONDING SYSTEM SECTION.
THIS DETAILED SOLUTION MAINLY REFERS TO THE GREEN ROOF SYSTEM. THE ROOF CONSTRUCTION IS ONLY SCHEMATIC.
THE DIMENSIONS SHOWN ARE REQUIRED DIMENSIONS FOR THE ZINCO GREEN ROOF SYSTEM.