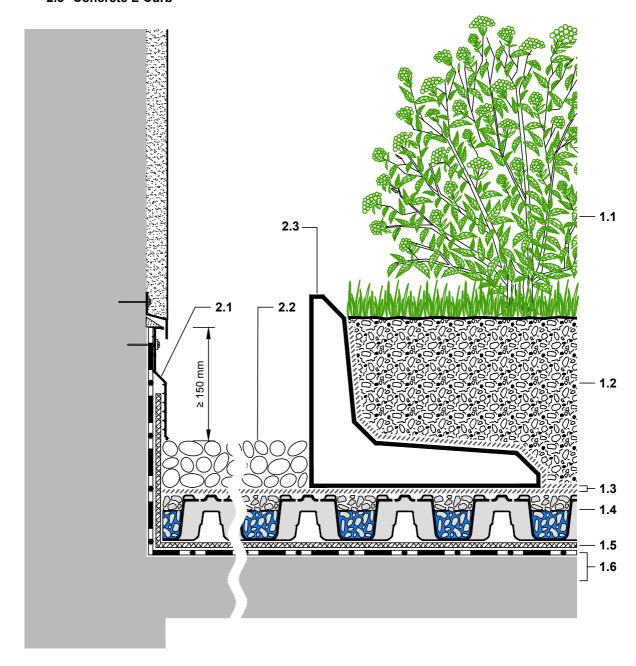

- 1.1 Lawn, perennials, with sufficient substrate depth also shrubs and small trees
- 1.2 System substrate 'Roof Garden' or 'Lawn', depth ≥ 200 mm, for total substrate depth exceeding 350-400 mm: in combination with mineral base layer 'Zincolit<sup>®</sup> Plus'
- 1.3 Filter Sheet SF
- 1.4 Floradrain® FD 60 neo, filled with approx. 27 l/m² 'Zincolit® Plus'
- 1.5 Protection Mat ISM 50
- 1.6 Roof construction with root resistant water proofing
- 2.1 Clamping profie AP 150
- 2.2 Gravel strip
- 2.3 Concrete L-Curb

## PLEASE NOTE:

FOR EACH LAYER PLEASE REFER TO THE CORRESPONDING SYSTEM SECTION.
THIS DETAILED SOLUTION MAINLY REFERS TO THE GREEN ROOF SYSTEM. THE ROOF CONSTRUCTION IS ONLY SCHEMATIC.
THE DIMENSIONS SHOWN ARE REQUIRED DIMENSIONS FOR THE ZINCO GREEN ROOF SYSTEM.
IN SOME CASES, LOCAL CODES AND STANDARDS MAY REQUIRE GREATER DIMENSIONS FOR A PARTICULAR APPLICATION.
THE DESIGNER / PLANER MUST VERIFY COMPLIANCE WITH LOCAL CODES AND STANDARDS.