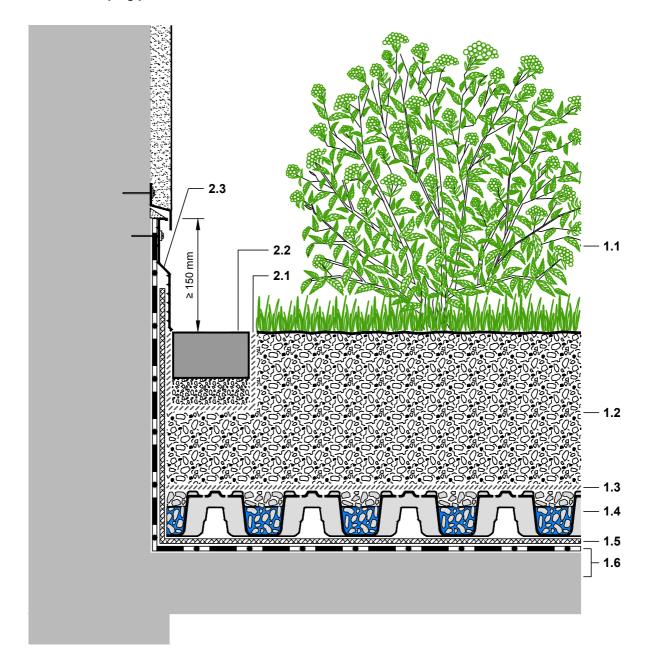

- 1.1 Lawn, perennials, with sufficient substrate depth also shrubs and small trees
- 1.2 System substrate 'Roof Garden' or 'Lawn', depth ≥ 200 mm, for total substrate depth exceeding 350-400 mm: in combination with mineral base layer 'Zincolit<sup>®</sup> Plus'
- 1.3 Filter Sheet SF
- 1.4 Floradrain® FD 60 neo, filled with approx. 27 l/m² 'Zincolit® Plus'
- 1.5 Protection Mat ISM 50
- 1.6 Roof construction with root resistant water proofing
- 2.1 Filter Sheet SF
- 2.2 Concrete paver in bedding layer of stone chippings
- 2.3 Clamping profie AP 150

## PLEASE NOTE:

FOR EACH LAYER PLEASE REFER TO THE CORRESPONDING SYSTEM SECTION.
THIS DETAILED SOLUTION MAINLY REFERS TO THE GREEN ROOF SYSTEM. THE ROOF CONSTRUCTION IS ONLY SCHEMATIC.
THE DIMENSIONS SHOWN ARE REQUIRED DIMENSIONS FOR THE ZINCO GREEN ROOF SYSTEM.
IN SOME CASES, LOCAL CODES AND STANDARDS MAY REQUIRE GREATER DIMENSIONS FOR A PARTICULAR APPLICATION.
THE DESIGNER / PLANER MUST VERIFY COMPLIANCE WITH LOCAL CODES AND STANDARDS.