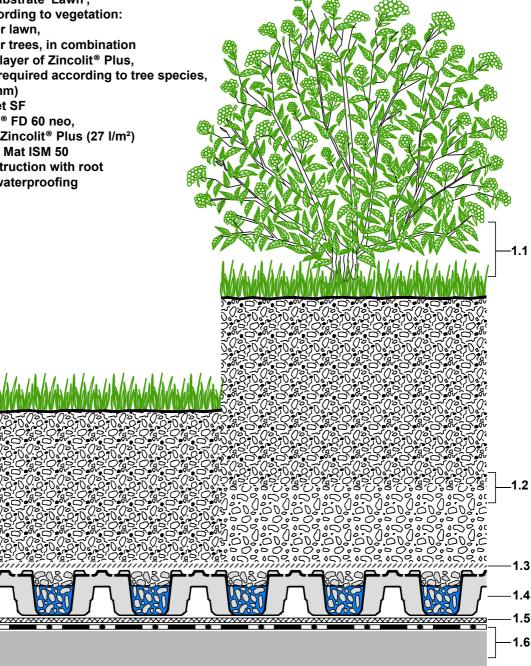

- 1.1 Vegetation layer: lawn or trees 1.2 System Substrate 'Lawn', depth according to vegetation: 250 mm for lawn, 350 mm for trees, in combination with base layer of Zincolit® Plus, (depth as required according to tree species, min. 250 mm)
- 1.3 Filter Sheet SF
- 1.4 Floradrain<sup>®</sup> FD 60 neo, filled with Zincolit® Plus (27 l/m²)
- 1.5 Protection Mat ISM 50
- **1.6 Roof construction with root** resistant waterproofing

PLEASE NOTE:

FOR EACH LAYER PLEASE REFER TO THE CORRESPONDING SYSTEM SECTION. THIS DETAILED SOLUTION MAINLY REFERS TO THE GREEN ROOF SYSTEM. THE ROOF CONSTRUCTION IS ONLY SCHEMATIC. THE DIMENSIONS SHOWN ARE REQUIRED DIMENSIONS FOR THE ZINCO GREEN ROOF SYSTEM. IN SOME CASES, LOCAL CODES AND STANDARDS MAY REQUIRE GREATER DIMENSIONS FOR A PARTICULAR APPLICATION. THE DESIGNER / PLANER MUST VERIFY COMPLIANCE WITH LOCAL CODES AND STANDARDS.

|  | Issued on:                    | System:<br>Intensive Green Roof<br>with Floradrain® FD 60 neo | Drawing title:<br>System build-up for lawn and trees                                                                                                                                                              | Drawn by: |
|--|-------------------------------|---------------------------------------------------------------|-------------------------------------------------------------------------------------------------------------------------------------------------------------------------------------------------------------------|-----------|
|  | 12.01.2018                    |                                                               |                                                                                                                                                                                                                   | PBi       |
|  | Modified:                     |                                                               | Job title:<br>Standard architectural detail                                                                                                                                                                       | Scale:    |
|  |                               |                                                               |                                                                                                                                                                                                                   | 1:5       |
|  | File:                         |                                                               | Subject to technical alterations and printing errors; Authorized by ZinCo GmbH, 72622 Nuertingen, Germany Tel. ++49/7022/6003-0 Fax ++49/7022/6003-100, e-mail: info@zinco-greenroof.com, www.zinco-greenroof.com |           |
|  | CAD_en_RG_FD60neo_Fr_Sys2.dwg |                                                               |                                                                                                                                                                                                                   |           |