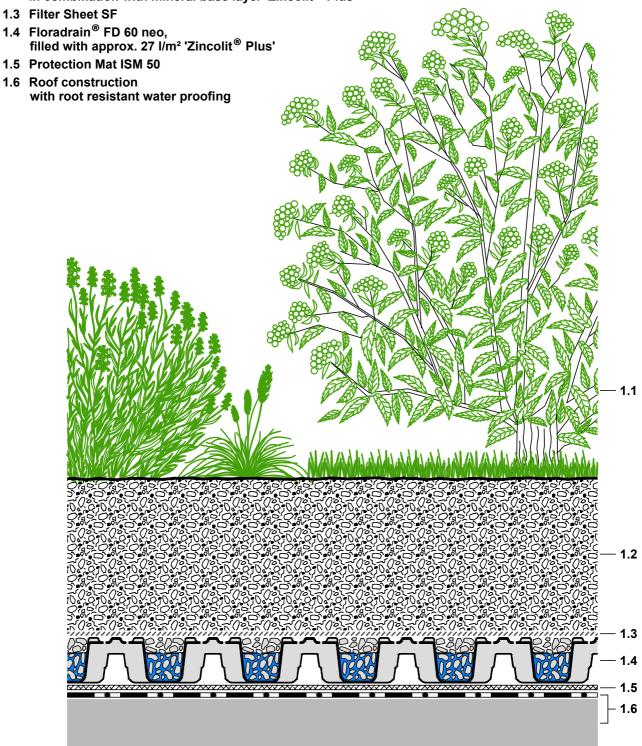

- 1.1 Lawn, perennials, with sufficient substrate depth also shrubs and small trees
- 1.2 System substrate 'Roof Garden' or 'Lawn', depth ≥ 200 mm for total substrate depth exceeding 350-400 mm: in combination with mineral base layer 'Zincolit® Plus'

## PLEASE NOTE:

FOR EACH LAYER PLEASE REFER TO THE CORRESPONDING SYSTEM SECTION.

THIS DETAILED SOLUTION MAINLY REFERS TO THE GREEN ROOF SYSTEM. THE ROOF CONSTRUCTION IS ONLY SCHEMATIC.

THE DIMENSIONS SHOWN ARE REQUIRED DIMENSIONS FOR THE ZINCO GREEN ROOF SYSTEM.

IN SOME CASES, LOCAL CODES AND STANDARDS MAY REQUIRE GREATER DIMENSIONS FOR A PARTICULAR APPLICATION.

THE DESIGNER / PLANER MUST VERIFY COMPLIANCE WITH LOCAL CODES AND STANDARDS.

|  | ZinCo | Issued on:                   | System:                                            |                                                                                                           | Drawn by: |
|--|-------|------------------------------|----------------------------------------------------|-----------------------------------------------------------------------------------------------------------|-----------|
|  |       | 12.01.2018                   | Intensive Green Roof<br>with Floradrain® FD 60 neo | System build-up                                                                                           | PBi       |
|  |       | Modified:                    |                                                    |                                                                                                           | Scale:    |
|  |       |                              |                                                    | Standard architectural detail                                                                             | 1:5       |
|  |       | File:                        |                                                    | Subject to technical alterations and printing errors; Authorized by ZinCo GmbH, 72622 Nuertingen, Germany |           |
|  |       | CAD_en_RG_FD60neo_Fr_Sys.dwg |                                                    | Tel. ++49/7022/6003-0 Fax ++49/7022/6003-100, e-mail: info@zinco-greenroof.com, www.zinco-greenroof.com   |           |