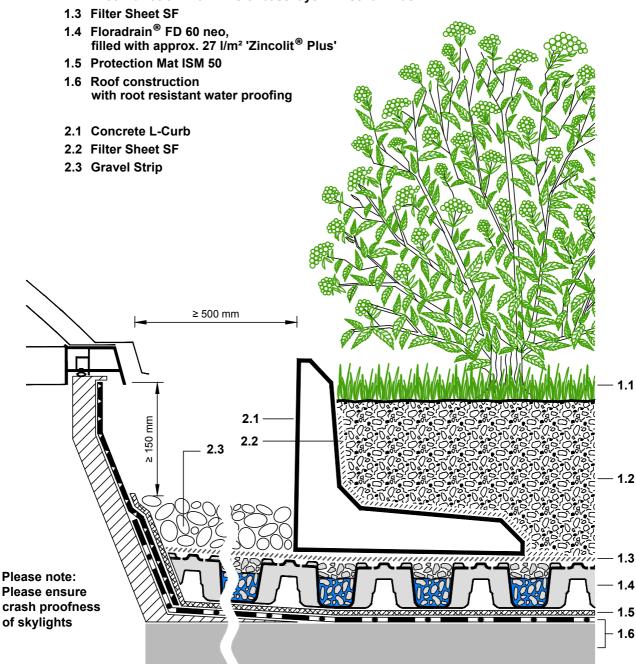

- 1.1 Lawn, perennials, with sufficient substrate depth also shrubs and small trees
- 1.2 System substrate 'Roof Garden' or 'Lawn', depth ≥ 200 mm for total substrate depth exceeding 350-400 mm: in combination with mineral base layer 'Zincolit® Plus'

## PLEASE NOTE:

FOR EACH LAYER PLEASE REFER TO THE CORRESPONDING SYSTEM SECTION.
THIS DETAILED SOLUTION MAINLY REFERS TO THE GREEN ROOF SYSTEM. THE ROOF CONSTRUCTION IS ONLY SCHEMATIC.
THE DIMENSIONS SHOWN ARE REQUIRED DIMENSIONS FOR THE ZINCO GREEN ROOF SYSTEM.
IN SOME CASES, LOCAL CODES AND STANDARDS MAY REQUIRE GREATER DIMENSIONS FOR A PARTICULAR APPLICATION.
THE DESIGNER / PLANER MUST VERIFY COMPLIANCE WITH LOCAL CODES AND STANDARDS.

|  | ZinCo | Issued on:                     | System:                                            | Drawing title:                                                                                                                                                                                                    | Drawn by: |
|--|-------|--------------------------------|----------------------------------------------------|-------------------------------------------------------------------------------------------------------------------------------------------------------------------------------------------------------------------|-----------|
|  |       | 25.01.2018                     | Intensive Green Roof<br>with Floradrain® FD 60 neo | Skylight with gravel strip as fire protection                                                                                                                                                                     | PBi       |
|  |       | Modified:                      |                                                    | Job title: Standard architectural detail                                                                                                                                                                          | Scale:    |
|  |       |                                |                                                    |                                                                                                                                                                                                                   | 1:5       |
|  |       | File:                          |                                                    | Subject to technical alterations and printing errors; Authorized by ZinCo GmbH, 72622 Nuertingen, Germany Tel. ++49/7022/6003-0 Fax ++49/7022/6003-100, e-mail: info@zinco-greenroof.com, www.zinco-greenroof.com |           |
|  |       | CAD_en_RG_FD60neo_Fr_Skl01.dwg |                                                    |                                                                                                                                                                                                                   |           |