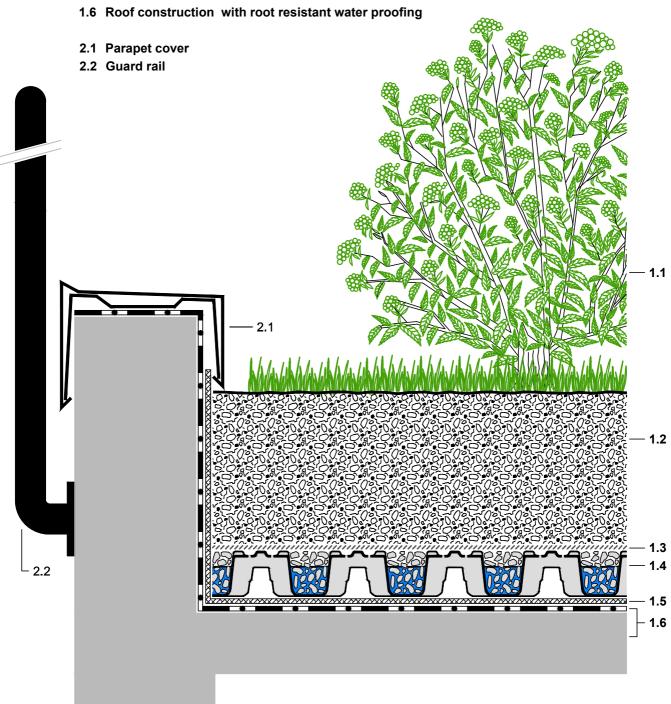

- 1.1 Lawn, perennials, with sufficient substrate depth also shrubs and small trees
- 1.2 System substrate 'Roof Garden' or 'Lawn', depth ≥ 200 mm, for total substrate depth exceeding 350-400 mm: in combination with mineral base layer 'Zincolit<sup>®</sup> Plus'
- 1.3 Filter Sheet SF
- 1.4 Floradrain® FD 60 neo, filled with approx. 27 l/m² 'Zincolit® Plus'
- 1.5 Protection Mat ISM 50

## PLEASE NOTE

FOR EACH LAYER PLEASE REFER TO THE CORRESPONDING SYSTEM SECTION.
THIS DETAILED SOLUTION MAINLY REFERS TO THE GREEN ROOF SYSTEM. THE ROOF CONSTRUCTION IS ONLY SCHEMATIC.
THE DIMENSIONS SHOWN ARE REQUIRED DIMENSIONS FOR THE ZINCO GREEN ROOF SYSTEM.
IN SOME CASES, LOCAL CODES AND STANDARDS MAY REQUIRE GREATER DIMENSIONS FOR A PARTICULAR APPLICATION.
THE DESIGNER / PLANER MUST VERIFY COMPLIANCE WITH LOCAL CODES AND STANDARDS.

|  | ZinCo | Issued on:                    | System:                                            | Drawing title:                                                                                                                                                                                                    | Drawn by: |
|--|-------|-------------------------------|----------------------------------------------------|-------------------------------------------------------------------------------------------------------------------------------------------------------------------------------------------------------------------|-----------|
|  |       | 25.01.2018                    | Intensive Green Roof<br>with Floradrain® FD 60 neo | Roof edge                                                                                                                                                                                                         | PBi       |
|  |       | Modified:                     |                                                    | Job title: Standard architectural detail                                                                                                                                                                          | Scale:    |
|  |       |                               |                                                    |                                                                                                                                                                                                                   | 1:5       |
|  |       | File:                         |                                                    | Subject to technical alterations and printing errors; Authorized by ZinCo GmbH, 72622 Nuertingen, Germany Tel. ++49/7022/6003-0 Fax ++49/7022/6003-100, e-mail: info@zinco-greenroof.com, www.zinco-greenroof.com |           |
|  |       | CAD_en_RG_FD60neo_Fr_Re12.dwg |                                                    |                                                                                                                                                                                                                   |           |