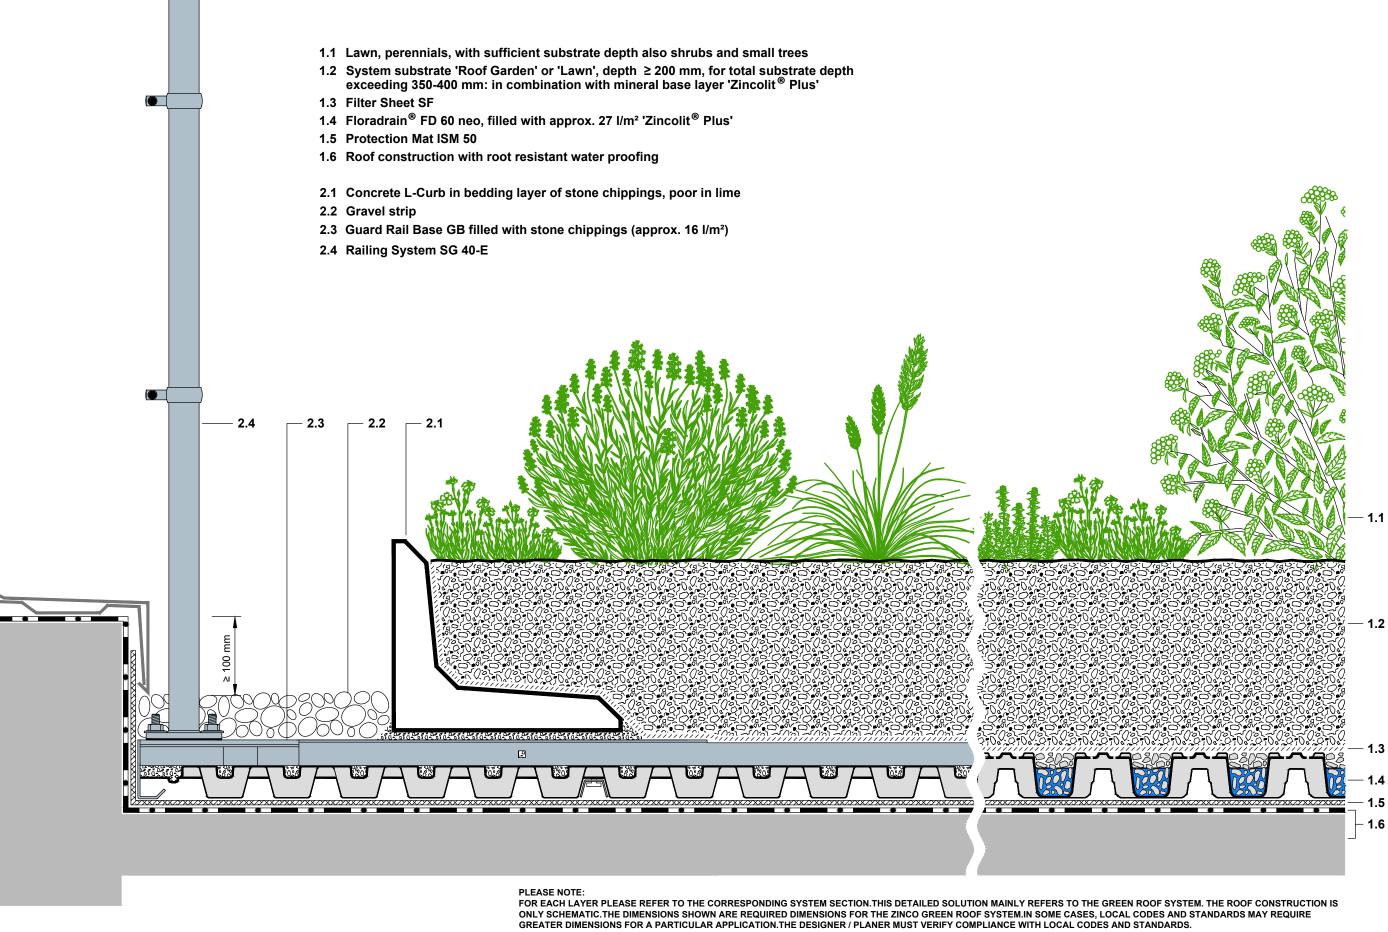

|  | 7: | Issued on:                    | System:                                            | Drawing title: Roof edge low                                                                                                                                                                                      | Drawn by: |
|--|----|-------------------------------|----------------------------------------------------|-------------------------------------------------------------------------------------------------------------------------------------------------------------------------------------------------------------------|-----------|
|  |    | 23.01.2018                    | Intensive Green Roof<br>with Floradrain® FD 60 neo |                                                                                                                                                                                                                   | PBi       |
|  |    | Modified:                     |                                                    | Standard architectural detail                                                                                                                                                                                     | Scale:    |
|  |    |                               |                                                    |                                                                                                                                                                                                                   | 1:5       |
|  |    | File:                         |                                                    | Subject to technical alterations and printing errors; Authorized by ZinCo GmbH, 72622 Nuertingen, Germany Tel. ++49/7022/6003-0 Fax ++49/7022/6003-100, e-mail: info@zinco-greenroof.com, www.zinco-greenroof.com |           |
|  |    | CAD_en_RG_FD60neo_Fr_Re11.dwg |                                                    |                                                                                                                                                                                                                   |           |