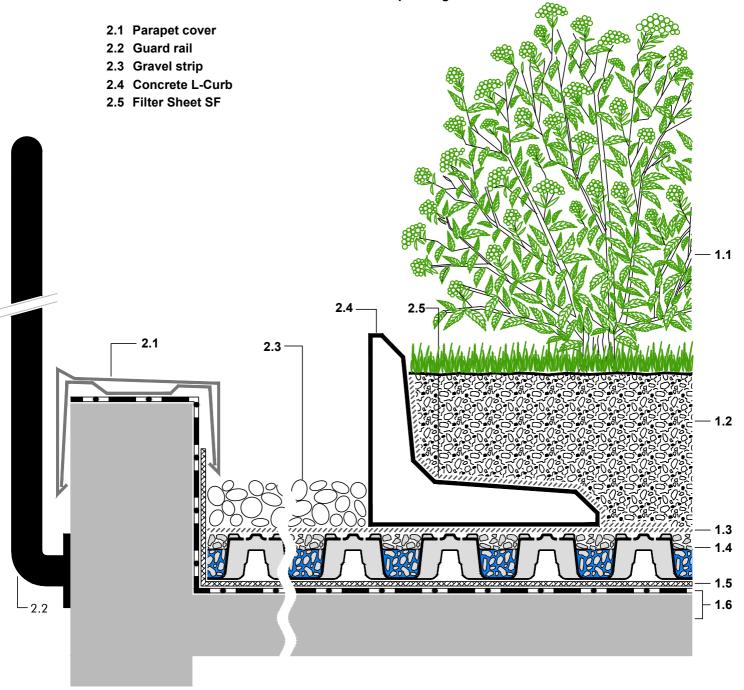

- 1.1 Lawn, perennials, with sufficient substrate depth also shrubs and small trees
- 1.2 System substrate 'Roof Garden' or 'Lawn', depth ≥ 200 mm, for total substrate depth exceeding 350-400 mm: in combination with mineral base layer 'Zincolit<sup>®</sup> Plus'
- 1.3 Filter Sheet SF
- 1.4 Floradrain® FD 60 neo, filled with approx. 27 l/m² 'Zincolit® Plus'
- 1.5 Protection Mat ISM 50
- 1.6 Roof construction with root resistant water proofing

## PLEASE NOTE:

FOR EACH LAYER PLEASE REFER TO THE CORRESPONDING SYSTEM SECTION.
THIS DETAILED SOLUTION MAINLY REFERS TO THE GREEN ROOF SYSTEM. THE ROOF CONSTRUCTION IS ONLY SCHEMATIC.
THE DIMENSIONS SHOWN ARE REQUIRED DIMENSIONS FOR THE ZINCO GREEN ROOF SYSTEM.
IN SOME CASES, LOCAL CODES AND STANDARDS MAY REQUIRE GREATER DIMENSIONS FOR A PARTICULAR APPLICATION.
THE DESIGNER / PLANER MUST VERIFY COMPLIANCE WITH LOCAL CODES AND STANDARDS.

|  | ZinCo | Issued on:                    | System:                                            |                                                                                                                                                                                                                   | Drawn by: |
|--|-------|-------------------------------|----------------------------------------------------|-------------------------------------------------------------------------------------------------------------------------------------------------------------------------------------------------------------------|-----------|
|  |       | 25.01.2018                    | Intensive Green Roof<br>with Floradrain® FD 60 neo | Roof edge at low perimeter                                                                                                                                                                                        | PBi       |
|  |       | Modified:                     |                                                    | Job title: Standard architectural detail                                                                                                                                                                          | Scale:    |
|  |       |                               |                                                    |                                                                                                                                                                                                                   | 1:5       |
|  |       | File:                         |                                                    | Subject to technical alterations and printing errors; Authorized by ZinCo GmbH, 72622 Nuertingen, Germany Tel. ++49/7022/6003-0 Fax ++49/7022/6003-100, e-mail: info@zinco-greenroof.com, www.zinco-greenroof.com |           |
|  |       | CAD_en_RG_FD60neo_Fr_Re02.dwg |                                                    |                                                                                                                                                                                                                   |           |