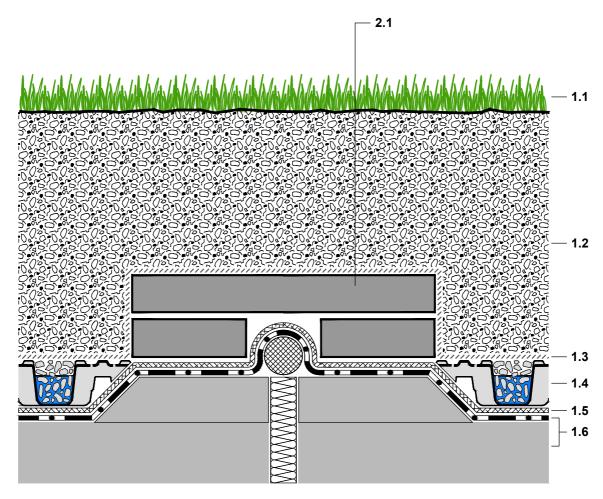

- 1.1 Lawn, perennials, with sufficient substrate depth also shrubs and small trees
- 1.2 System substrate 'Roof Garden' or 'Lawn', depth ≥ 200 mm for total substrate depth exceeding 350-400 mm: in combination with mineral base layer 'Zincolit® Plus'
- 1.3 Filter Sheet SF
- 1.4 Floradrain<sup>®</sup> FD 60 neo, filled with approx. 27 l/m² 'Zincolit<sup>®</sup> Plus'
- 1.5 Protection Mat ISM 50
- 1.6 Roof construction with root resistant water proofing

## 2.1 Concrete paving slabs

## Additional notes:

- The location of the movement joints can be marked e.g. by stepping stones.
- In order to avoid any differences in the appearance of the vegetation, the substrate depth above the movement joint can be adjusted .

## PLEASE NOTE:

FOR EACH LAYER PLEASE REFER TO THE CORRESPONDING SYSTEM SECTION.

THIS DETAILED SOLUTION MAINLY REFERS TO THE GREEN ROOF SYSTEM. THE ROOF CONSTRUCTION IS ONLY SCHEMATIC. THE DIMENSIONS SHOWN ARE REQUIRED DIMENSIONS FOR THE ZINCO GREEN ROOF SYSTEM. IN SOME CASES, LOCAL CODES AND STANDARDS MAY REQUIRE GREATER DIMENSIONS FOR A PARTICULAR APPLICATION. THE DESIGNER / PLANER MUST VERIFY COMPLIANCE WITH LOCAL CODES AND STANDARDS.