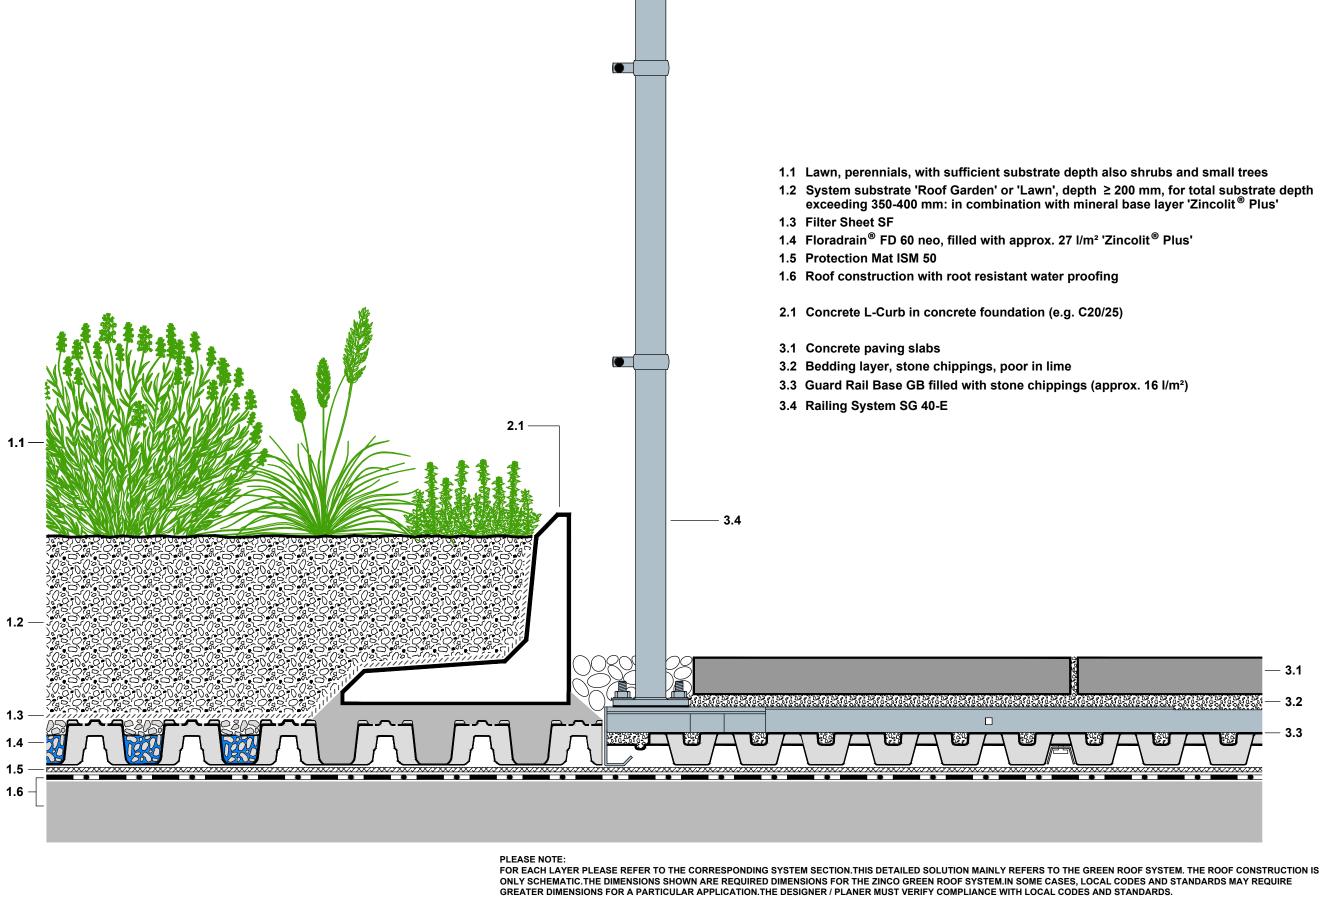

|  | ZinCo | Issued on:<br>12.01.2018             | System: Intensive Green Roof with Floradrain® FD 60 neo | Drawing title: Edging between vegetation and hard landscape with concrete L-Curb, Guard Rail Base, and Railing System                                                                                             | Drawn by:<br>PBi |
|--|-------|--------------------------------------|---------------------------------------------------------|-------------------------------------------------------------------------------------------------------------------------------------------------------------------------------------------------------------------|------------------|
|  |       | Modified:                            |                                                         | Job title: Standard architectural detail                                                                                                                                                                          | Scale:<br>1:5    |
|  |       | File: CAD_en_RG_FD60neo_Fr_Edg04.dwg |                                                         | Subject to technical alterations and printing errors; Authorized by ZinCo GmbH, 72622 Nuertingen, Germany Tel. ++49/7022/6003-0 Fax ++49/7022/6003-100, e-mail: info@zinco-greenroof.com, www.zinco-greenroof.com |                  |