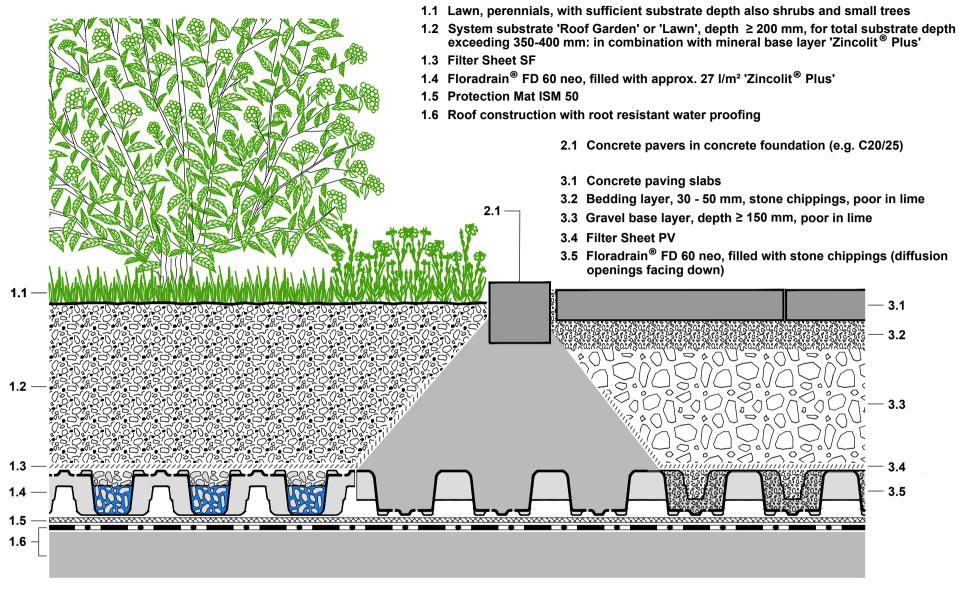

## PLEASE NOTE:

FOR EACH LAYER PLEASE REFER TO THE CORRESPONDING SYSTEM SECTION.THIS DETAILED SOLUTION MAINLY REFERS TO THE GREEN ROOF SYSTEM. THE ROOF CONSTRUCTION IS ONLY SCHEMATIC.THE DIMENSIONS SHOWN ARE REQUIRED DIMENSIONS FOR THE ZINCO GREEN ROOF SYSTEM.IN SOME CASES, LOCAL CODES AND STANDARDS MAY REQUIRE GREATER DIMENSIONS FOR A PARTICULAR APPLICATION.THE DESIGNER / PLANER MUST VERIFY COMPLIANCE WITH LOCAL CODES AND STANDARDS.

|  | ZinCo | Issued on:<br>12.01.2018             | System: Intensive Green Roof with Floradrain® FD 60 neo | Drawing title:<br>Edging between vegetation and hard landscape (same level)                                                                                                                                       | Drawn by:<br>PBi  |
|--|-------|--------------------------------------|---------------------------------------------------------|-------------------------------------------------------------------------------------------------------------------------------------------------------------------------------------------------------------------|-------------------|
|  |       | Modified:                            |                                                         | Job title: Standard architectural detail                                                                                                                                                                          | <b>Scale:</b> 1:5 |
|  |       | File: CAD_en_RG_FD60neo_Fr_Edg03.dwg |                                                         | Subject to technical alterations and printing errors; Authorized by ZinCo GmbH, 72622 Nuertingen, Germany Tel. ++49/7022/6003-0 Fax ++49/7022/6003-100, e-mail: info@zinco-greenroof.com, www.zinco-greenroof.com |                   |