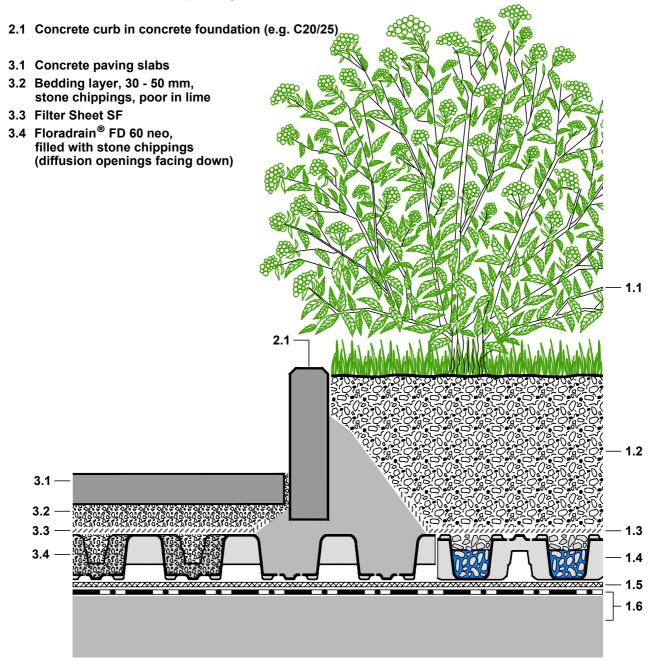

- 1.1 Lawn, perennials, with sufficient substrate depth also shrubs and small trees
- 1.2 System substrate 'Roof Garden' or 'Lawn', depth ≥ 200 mm for total substrate depth exceeding 350-400 mm: in combination with mineral base layer 'Zincolit® Plus'
- 1.3 Filter Sheet SF
- 1.4 Floradrain<sup>®</sup> FD 60 neo, filled with approx. 27 l/m² 'Zincolit<sup>®</sup> Plus'
- 1.5 Protection Mat ISM 50
- 1.6 Roof construction with root resistant water proofing

| $\bigcap$ | ZinCo | Issued on:                     | System:                                            | Drawing title: Edging between vegetation and hard landscape                                                                                                                                                       | Drawn by: |
|-----------|-------|--------------------------------|----------------------------------------------------|-------------------------------------------------------------------------------------------------------------------------------------------------------------------------------------------------------------------|-----------|
|           |       | 12.01.2018                     | Intensive Green Roof<br>with Floradrain® FD 60 neo | Edging between vegetation and hard landscape                                                                                                                                                                      | PBi       |
|           |       | Modified:                      |                                                    | Job title: Standard architectural detail                                                                                                                                                                          | Scale:    |
|           |       |                                |                                                    |                                                                                                                                                                                                                   | 1:5       |
|           |       | File:                          |                                                    | Subject to technical alterations and printing errors; Authorized by ZinCo GmbH, 72622 Nuertingen, Germany Tel. ++49/7022/6003-0 Fax ++49/7022/6003-100, e-mail: info@zinco-greenroof.com, www.zinco-greenroof.com |           |
|           |       | CAD_en_RG_FD60neo_Fr_Edg01.dwg |                                                    |                                                                                                                                                                                                                   |           |