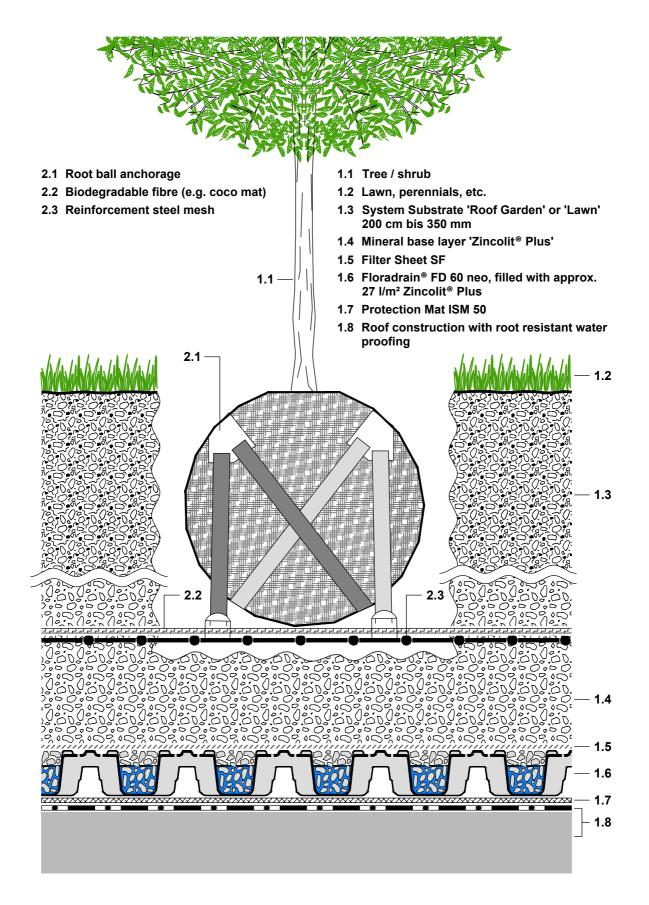

## PLEASE NOTE:

FOR EACH LAYER PLEASE REFER TO THE CORRESPONDING SYSTEM SECTION.

THIS DETAILED SOLUTION MAINLY REFERS TO THE GREEN ROOF SYSTEM. THE ROOF CONSTRUCTION IS ONLY SCHEMATIC. THE DIMENSIONS SHOWN ARE REQUIRED DIMENSIONS FOR THE ZINCO GREEN ROOF SYSTEM.

THE DIMENSIONS SHOWN ARE REQUIRED DIMENSIONS FOR THE ZINCO GREEN ROOF STSTEM.

IN SOME CASES, LOCAL CODES AND STANDARDS MAY REQUIRE GREATER DIMENSIONS FOR A PARTICULAR APPLICATION.

THE DESIGNER / PLANER MUST VERIFY COMPLIANCE WITH LOCAL CODES AND STANDARDS.

| Z | iı | jCα | 5 |
|---|----|-----|---|
|   | 1  | 7   |   |
|   |    |     |   |

|  | Issued on: | 2018 Intensive Green Roof | awing title:                                                                                              | Drawn by: |  |  |
|--|------------|---------------------------|-----------------------------------------------------------------------------------------------------------|-----------|--|--|
|  | 12.01.2018 |                           | Root ball anchorage                                                                                       | PBi       |  |  |
|  | Modified:  |                           |                                                                                                           | Scale:    |  |  |
|  |            |                           | Standard architectural detail                                                                             | 1:5       |  |  |
|  | File:      |                           | Subject to technical alterations and printing errors; Authorized by ZinCo GmbH, 72622 Nuertingen, Germany |           |  |  |
|  |            |                           | Tel. ++49/7022/6003-0 Fax ++49/7022/6003-100, e-mail: info@zinco-greenroof.com, www.zinco-greenroof.com   |           |  |  |