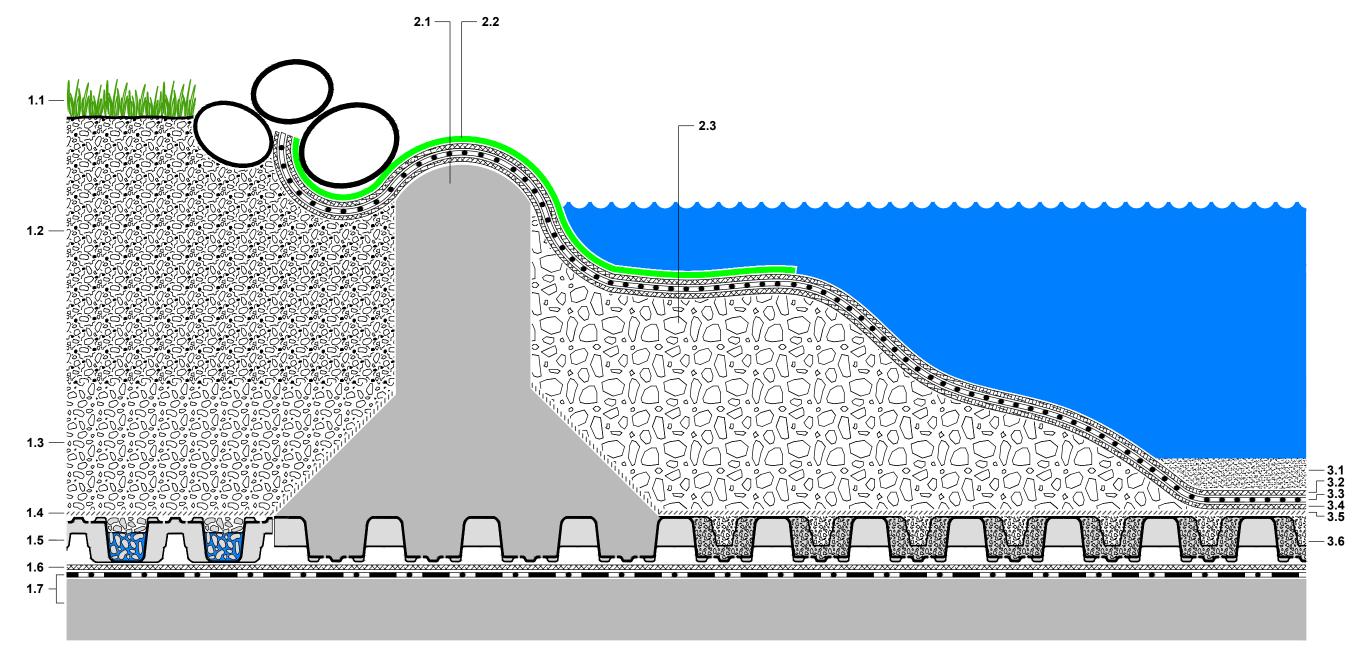

- 1.1 Lawn, perennials, with sufficient substrate depth also shrubs and small trees
- 1.2 System substrate 'Roof Garden' or 'Lawn', depth ≥ 200 mm, for total substrate depth exceeding 350-400 mm: in combination with mineral base layer 'Zincolit® Plus'
- 1.3 Filter Sheet S
- 1.4 Floradrain® FD 60 neo, filled with approx. 27 l/m² 'Zincolit® Plus'
- 1.5 Protection Mat ISM 50
- 1.6 Roof construction with root resistant water proofing

- 2.1 Concrete foundation (e.g. C 20/25)
- 2.2 Embankment mat
- 2.3 Suitable backfill material
- 3.1 Sand / Soil mixture poor
- 3.2 Protection Mat SSM 45
- 3.3 Pond water proofing
- 3.4 Protection Mat SSM 45
- 3.5 Filter Sheet SF
- 3.6 Floradrain® FD 60 neo, filled with stone chippings, poor in lime (diffusion openings facing down)

## PLEASE NOTE:

FOR EACH LAYER PLEASE REFER TO THE CORRESPONDING SYSTEM SECTION. THIS DETAILED SOLUTION MAINLY REFERS TO THE GREEN ROOF SYSTEM. THE ROOF CONSTRUCTION IS ONLY SCHEMATIC. THE DIMENSIONS SHOWN ARE REQUIRED DIMENSIONS FOR THE ZINCO GREEN ROOF SYSTEM. IN SOME CASES, LOCAL CODES AND STANDARDS MAY REQUIRE GREATER DIMENSIONS FOR A PARTICULAR APPLICATION. THE DESIGNER / PLANER MUST VERIFY COMPLIANCE WITH LOCAL CODES AND STANDARDS.