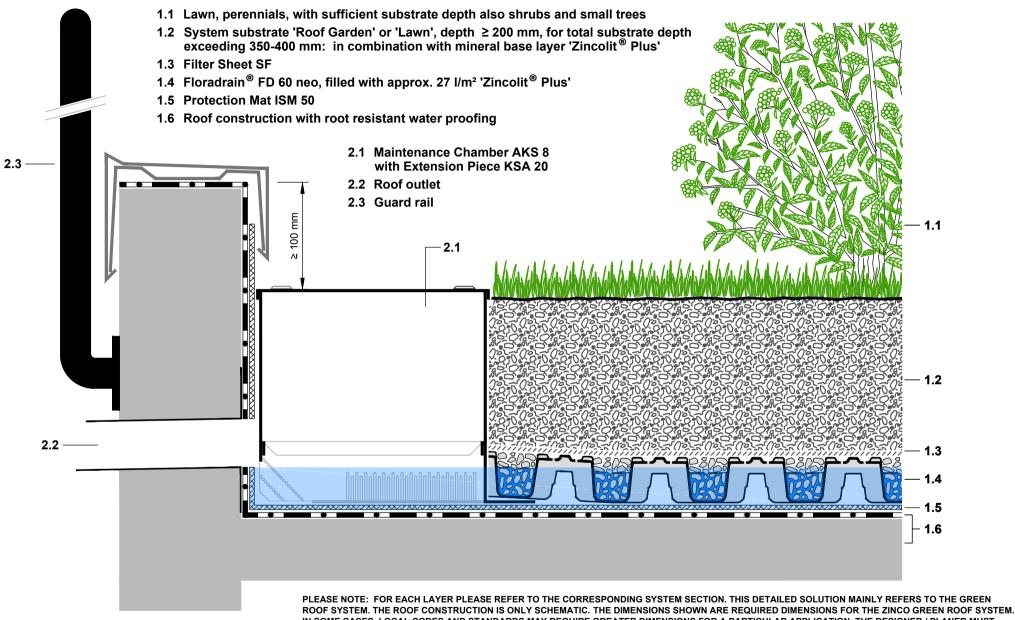

| System: | Drawing title: | Drawi

|  | ZinCo | <b>Issued on:</b> 01.02.2018      | Intensive Green Roof | Roof edge with roof outlet and maintenance chamber                                                                                                                                                                | Drawn by:<br>PBi |
|--|-------|-----------------------------------|----------------------|-------------------------------------------------------------------------------------------------------------------------------------------------------------------------------------------------------------------|------------------|
|  |       | Modified:                         |                      | Job title: Standard architectural detail                                                                                                                                                                          | Scale:<br>1:5    |
|  |       | File: CAD_en_RG_FD60_Fr0_Ro08.dwg |                      | Subject to technical alterations and printing errors; Authorized by ZinCo GmbH, 72622 Nuertingen, Germany Tel. ++49/7022/6003-0 Fax ++49/7022/6003-100, e-mail: info@zinco-greenroof.com, www.zinco-greenroof.com |                  |