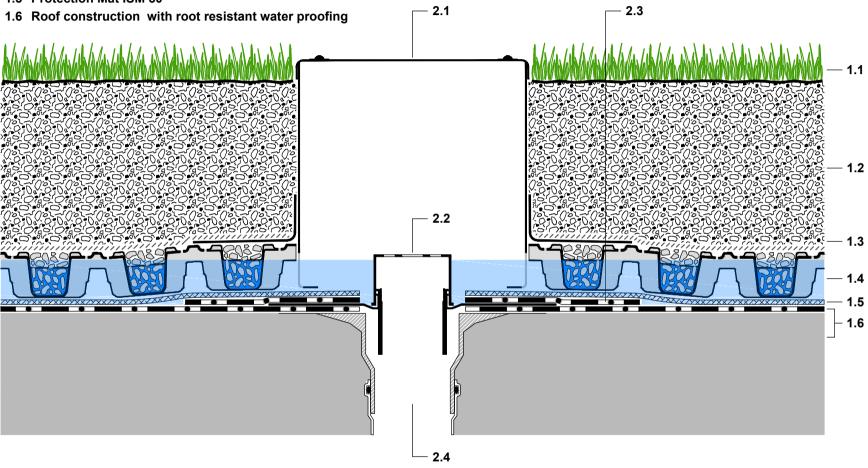

- 1.1 Lawn, perennials, with sufficient substrate depth also shrubs and small trees
- 1.2 System substrate 'Roof Garden' or 'Lawn', depth ≥ 200 mm, for total substrate depth exceeding 350-400 mm: in combination with mineral base layer 'Zincolit® Plus'
- 1.3 Filter Sheet SF
- 1.4 Floradrain® FD 60 neo, filled with approx. 27 l/m² 'Zincolit® Plus'
- 1.5 Protection Mat ISM 50

- 2.1 Maintenace Chamber KS 30-E with PE sheet collar
- 2.2 Dam up element, PE
- 2.3 Cut blank of material used for waterproofing
- 2.4 Roof outlet

PLEASE NOTE: FOR EACH LAYER PLEASE REFER TO THE CORRESPONDING SYSTEM SECTION. THIS DETAILED SOLUTION MAINLY REFERS TO THE GREEN ROOF SYSTEM. THE ROOF CONSTRUCTION IS ONLY SCHEMATIC. THE DIMENSIONS SHOWN ARE REQUIRED DIMENSIONS FOR THE ZINCO GREEN ROOF SYSTEM. IN SOME CASES, LOCAL CODES AND STANDARDS MAY REQUIRE GREATER DIMENSIONS FOR A PARTICULAR APPLICATION. THE DESIGNER / PLANER MUST VERIFY COMPLIANCE WITH LOCAL CODES AND STANDARDS.

| Z | ZinCo | Issued on:<br>01.02.2018          | System: Intensive Green Roof with Floradrain® FD 60 neo (0° roof - dam up irrigation) | Roof outlet with dam up element and maintenance chamber                                                                                                                                                           | Drawn by:<br>PBi |
|---|-------|-----------------------------------|---------------------------------------------------------------------------------------|-------------------------------------------------------------------------------------------------------------------------------------------------------------------------------------------------------------------|------------------|
|   |       | Modified:                         |                                                                                       | Job title: Standard architectural detail                                                                                                                                                                          | Scale:<br>1:5    |
|   |       | File: CAD_en_RG_FD60_Fr0_Ro01.dwg |                                                                                       | Subject to technical alterations and printing errors; Authorized by ZinCo GmbH, 72622 Nuertingen, Germany Tel. ++49/7022/6003-0 Fax ++49/7022/6003-100, e-mail: info@zinco-greenroof.com, www.zinco-greenroof.com |                  |