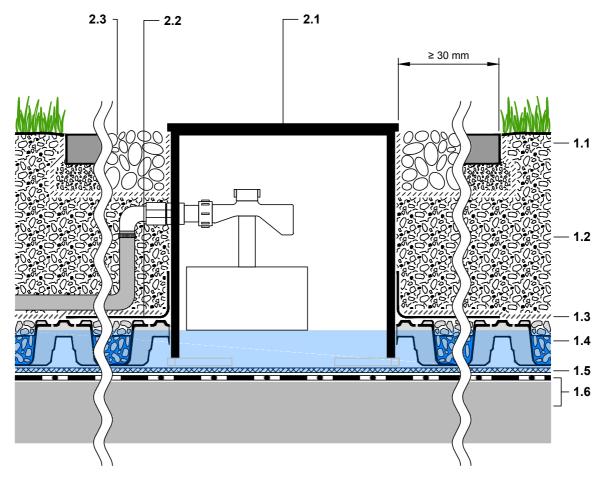

- 1.1 Lawn, perennials, with sufficient substrate depth also shrubs and small trees
- 1.2 System substrate 'Roof Garden' or 'Lawn', depth ≥ 200 mm, for total substrate depth exceeding 350-400 mm: in combination with mineral base layer 'Zincolit® Plus'
- 1.3 Filter Sheet SE
- 1.4 Floradrain® FD 60 neo, filled with approx. 27 l/m² 'Zincolit® Plus'
- 1.5 Protection Mat ISM 50
- 1.6 Roof construction with root resistant water proofing
- 2.1 Irrigation Unit B 32
- 2.2 PE Sheet Collar for KS 30 additionally, if needed
- 2.3 Gravel strip, (if needed: with edging of concrete paver)

## PLEASE NOTE:

FOR EACH LAYER PLEASE REFER TO THE CORRESPONDING SYSTEM SECTION.
THIS DETAILED SOLUTION MAINLY REFERS TO THE GREEN ROOF SYSTEM. THE ROOF CONSTRUCTION IS ONLY SCHEMATIC.
THE DIMENSIONS SHOWN ARE REQUIRED DIMENSIONS FOR THE ZINCO GREEN ROOF SYSTEM.
IN SOME CASES, LOCAL CODES AND STANDARDS MAY REQUIRE GREATER DIMENSIONS FOR A PARTICULAR APPLICATION.
THE DESIGNER / PLANER MUST VERIFY COMPLIANCE WITH LOCAL CODES AND STANDARDS.