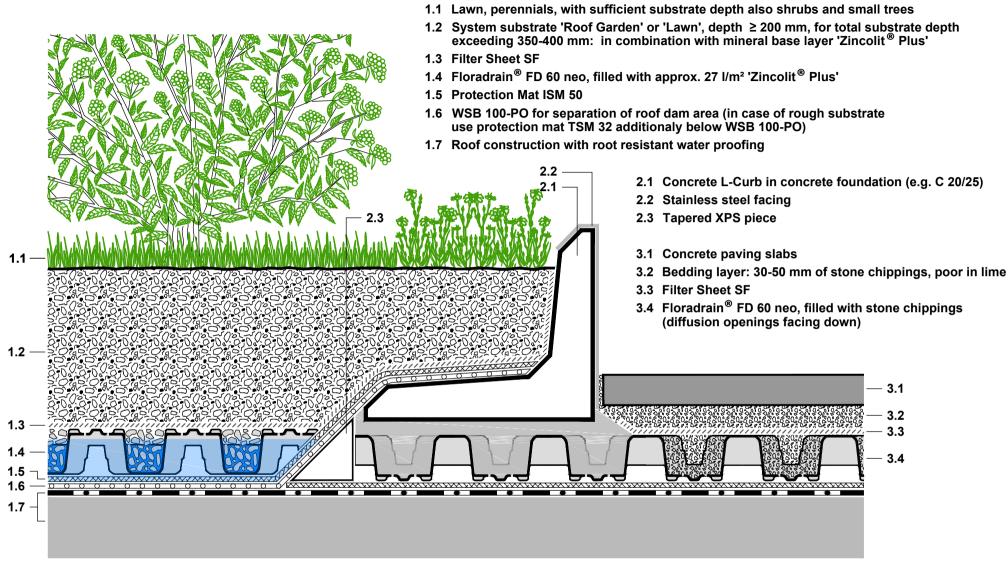

## PLEASE NOTE:

FOR EACH LAYER PLEASE REFER TO THE CORRESPONDING SYSTEM SECTION. THIS DETAILED SOLUTION MAINLY REFERS TO THE GREEN ROOF SYSTEM. THE ROOF CONSTRUCTION IS ONLY SCHEMATIC. THE DIMENSIONS SHOWN ARE REQUIRED DIMENSIONS FOR THE ZINCO GREEN ROOF SYSTEM. IN SOME CASES, LOCAL CODES AND STANDARDS MAY REQUIRE GREATER DIMENSIONS FOR A PARTICULAR APPLICATION. THE DESIGNER / PLANER MUST VERIFY COMPLIANCE WITH LOCAL CODES AND STANDARDS.

|  | ZinCo | Issued on:<br>25.01.2018           | Intensive Green Roof | Drawing title:                                                                                                                                                                                                    | Edging between vegetation and hard landscaping | Drawn by:     |
|--|-------|------------------------------------|----------------------|-------------------------------------------------------------------------------------------------------------------------------------------------------------------------------------------------------------------|------------------------------------------------|---------------|
|  |       | Modified:                          |                      | Job title:                                                                                                                                                                                                        | Standard architectural detail                  | Scale:<br>1:5 |
|  |       | File: CAD_en_RG_FD60_Fr0_Edg01.dwg |                      | Subject to technical alterations and printing errors; Authorized by ZinCo GmbH, 72622 Nuertingen, Germany Tel. ++49/7022/6003-0 Fax ++49/7022/6003-100, e-mail: info@zinco-greenroof.com, www.zinco-greenroof.com |                                                |               |