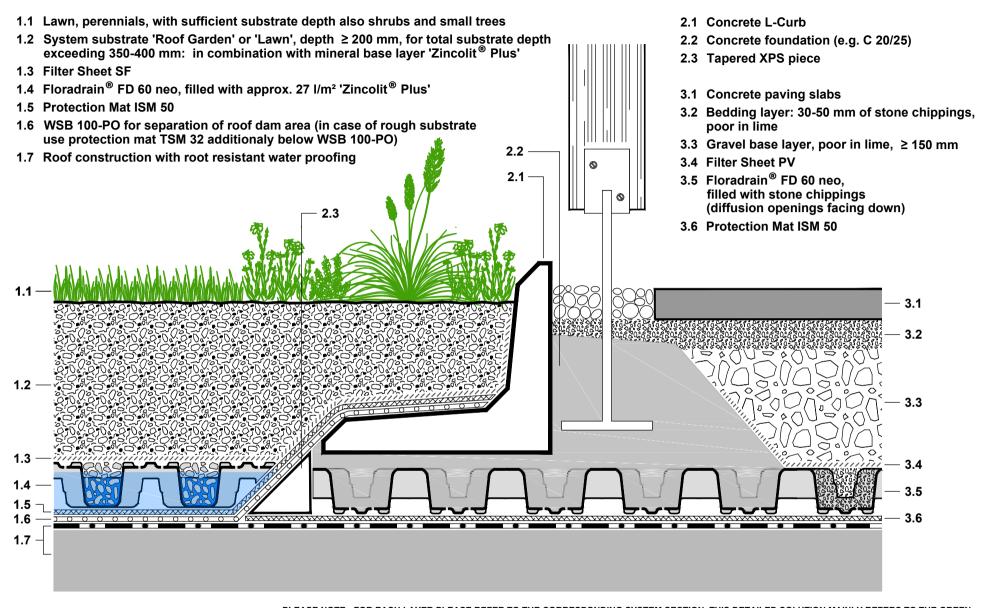

PLEASE NOTE: FOR EACH LAYER PLEASE REFER TO THE CORRESPONDING SYSTEM SECTION. THIS DETAILED SOLUTION MAINLY REFERS TO THE GREEN ROOF SYSTEM. THE ROOF CONSTRUCTION IS ONLY SCHEMATIC. THE DIMENSIONS SHOWN ARE REQUIRED DIMENSIONS FOR THE ZINCO GREEN ROOF SYSTEM. IN SOME CASES, LOCAL CODES AND STANDARDS MAY REQUIRE GREATER DIMENSIONS FOR A PARTICULAR APPLICATION. THE DESIGNER / PLANER MUST VERIFY COMPLIANCE WITH LOCAL CODES AND STANDARDS.