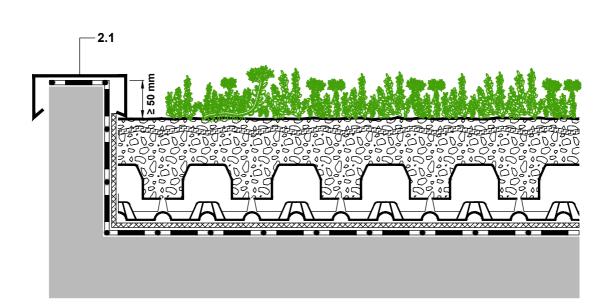

PLEASE NOTE: THIS DETAILED SOLUTION MAINLY REFERS TO THE GREEN ROOF SYSTEM. THE ROOF CONSTRUCTION IS ONLY SCHEMATIC. THE DIMENSIONS SHOWN ARE REQUIRED DIMENSIONS FOR THE ZINCO GREEN ROOF SYSTEM. IN SOME CASES, LOCAL CODES AND STANDARDS MAY REQUIRE GREATER DIMENSIONS FOR A PARTICULAR APPLICATION. THE DESIGNER / PLANER MUST VERIFY COMPLIANCE WITH LOCAL CODES AND STANDARDS.