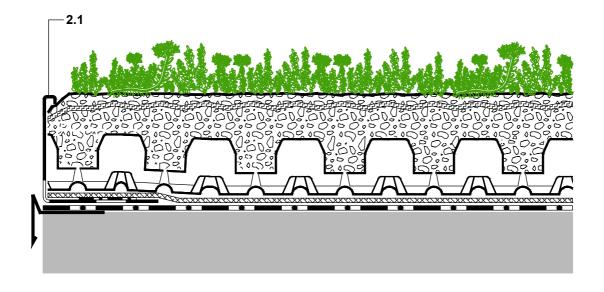

## 2.1 Eaves Profile TRP 140

PLEASE NOTE:
THIS DETAILED SOLUTION MAINLY REFERS TO THE GREEN ROOF SYSTEM. THE ROOF CONSTRUCTION IS ONLY SCHEMATIC.
THE DIMENSIONS SHOWN ARE REQUIRED DIMENSIONS FOR THE ZINCO GREEN ROOF SYSTEM.
IN SOME CASES, LOCAL CODES AND STANDARDS MAY REQUIRE GREEN TO THE ROOF OF A PARTICULAR APPLICATION. THE DESIGNER / PLANER MUST VERIFY COMPLIANCE WITH LOCAL CODES AND STANDARDS.

|  | ZinCo | Issued on:                     | System:                                    | Drawing title: Verge with Eaves Profile                                                                                                                                                                              | Drawn by: |
|--|-------|--------------------------------|--------------------------------------------|----------------------------------------------------------------------------------------------------------------------------------------------------------------------------------------------------------------------|-----------|
|  |       | 15.08.2014                     | `Pitched Green Roof'<br>with Floraset®FS75 | verge with Eaves Profile                                                                                                                                                                                             | pbi       |
|  |       | Modified:                      |                                            | -STANDARD ARCHITECTURAL DETAIL-                                                                                                                                                                                      | Scale:    |
|  |       | 26.09.2014 15:43               |                                            |                                                                                                                                                                                                                      | 1:5       |
|  |       | File:                          |                                            | Subject to technical alterations and printing errrors; Authorized by ZinCo GmbH, 72622 Nuertingen, Germany Tel. ++49/7022/6003-100 Fax ++49/7022/6003-100, e-mail: info@zinco-greenroof.com, www.zinco-greenroof.com |           |
|  |       | CAD_en_PGR_FS75_Pr_Verge01.dwg |                                            |                                                                                                                                                                                                                      |           |