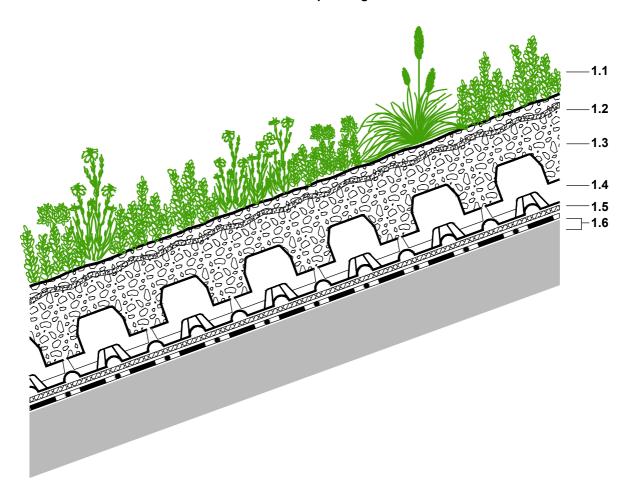

- 1.1 Plant Community 'Pitched Roof'
- 1.2 Anti Erosion Net JEG (for roof slopes ≥ 15°)
- 1.3 System Substrate 'Rockery Type Plants', depth: ≥ 50 mm above studs of Floraset<sup>®</sup> FS 75 (depending on roof slope)
- 1.4 Floraset<sup>®</sup> FS 75 filled with system substrate (see 1.3)
- 1.5 Protection Mat BSM 64
- 1.6 Roof construction with root-resistant waterproofing

## PLEASE NOTE

THIS DETAILED SOLUTION MAINLY REFERS TO THE GREEN ROOF SYSTEM. THE ROOF CONSTRUCTION IS ONLY SCHEMATIC. THE DIMENSIONS SHOWN ARE REQUIRED DIMENSIONS FOR THE ZINCO GREEN ROOF SYSTEM.

IN SOME CASES, LOCAL CODES AND STANDARDS MAY REQUIRE GREATER DIMENSIONS FOR A PARTICULAR APPLICATION.

THE DESIGNER / PLANER MUST VERIFY COMPLIANCE WITH LOCAL CODES AND STANDARDS.

|     | 7: | Issued on:                 | System:                                    | Drawing title:                                                                                                                                                                                                       | Drawn by: |
|-----|----|----------------------------|--------------------------------------------|----------------------------------------------------------------------------------------------------------------------------------------------------------------------------------------------------------------------|-----------|
|     |    | 01.08.2014                 | `Pitched Green Roof'<br>with Floraset®FS75 | System Build Up                                                                                                                                                                                                      | pbi       |
|     |    | Modified:                  |                                            | Job title: -STANDARD ARCHITECTURAL DETAIL-                                                                                                                                                                           | Scale:    |
|     |    | 26.09.2014 15:47           |                                            |                                                                                                                                                                                                                      | 1:5       |
|     |    | File:                      |                                            | Subject to technical alterations and printing errrors; Authorized by ZinCo GmbH, 72622 Nuertingen, Germany Tel. ++49/7022/6003-100 Fax ++49/7022/6003-100, e-mail: info@zinco-greenroof.com, www.zinco-greenroof.com |           |
| . 1 |    | CAD_en_PGR_FS75_Pr_Sys.dwg |                                            |                                                                                                                                                                                                                      |           |