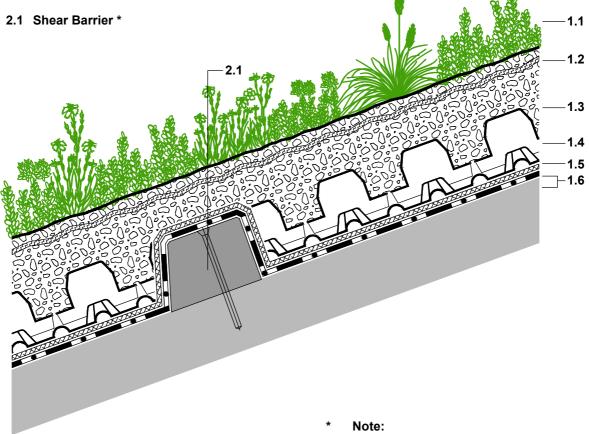

- 1.1 Plant Community 'Pitched Roof'
- 1.2 Anti Erosion Net JEG (for roof slopes ≥ 15°)
- 1.3 System Substrate 'Rockery Type Plants', depth: ≥ 50 mm above studs of Floraset<sup>®</sup> FS 75 (depending on roof slope)
- 1.4 Floraset<sup>®</sup> FS 75 filled with system substrate (see 1.3)
- 1.5 Protection Mat BSM 64
- 1.6 Roof construction with root-resistant waterproofing

For proper drainage, the shear barrier has to be interrupted every 2 to 2,50 m for 200 to 300 mm