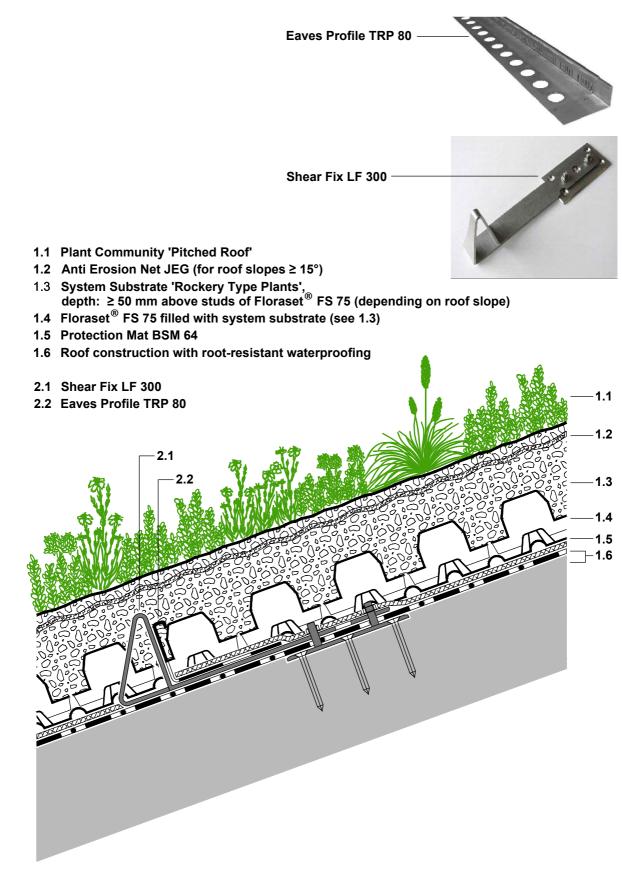

0 20 40 60 80 100 mm

|  | Issued on:                     | with Floraset®FS75 | Drawing title:                                                                                            | Shear Barrier, with Eaves Profile and Shear Fix                                                            | Drawn by: |  |
|--|--------------------------------|--------------------|-----------------------------------------------------------------------------------------------------------|------------------------------------------------------------------------------------------------------------|-----------|--|
|  | 01.08.2014                     |                    | Shear Barner, with Eaves Frome and Shear Fix                                                              |                                                                                                            | pbi       |  |
|  | Modified:                      |                    | Job title:                                                                                                | -STANDARD ARCHITECTURAL DETAIL-                                                                            | Scale:    |  |
|  | 18.11.2014 11:40               |                    |                                                                                                           |                                                                                                            | 1:5       |  |
|  | File:                          |                    | Subject to t                                                                                              | Subject to technical alterations and printing errrors; Authorized by ZinCo GmbH, 72622 Nuertingen, Germany |           |  |
|  | CAD_en_PGR_FS75_Pr_Shear01.dwg |                    | Tel. ++49/7022/6003-100 Fax ++49/7022/6003-100, e-mail: info@zinco-greenroof.com, www.zinco-greenroof.com |                                                                                                            |           |  |