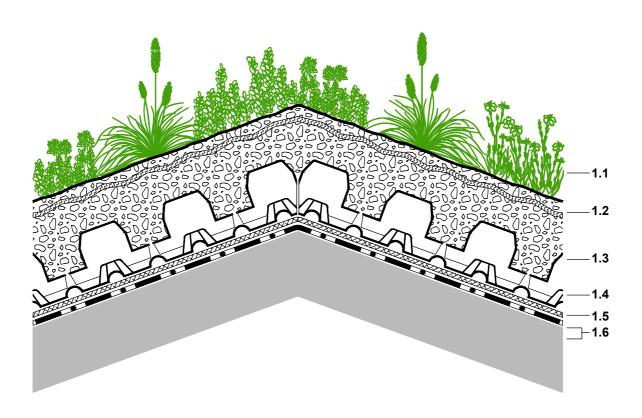

- 1.1 Plant Community 'Pitched Roof'
- 1.2 Anti Erosion Net JEG (for roof slopes ≥ 15°)
- 1.3 System Substrate 'Rockery Type Plants', depth: ≥ 50 mm above studs of Floraset® FS 75 (depending on roof slope)
- 1.4 Floraset<sup>®</sup> FS 75 filled with system substrate (see 1.3)
- 1.5 Protection Mat BSM 64
- 1.6 Roof construction with root-resistant waterproofing

Precultivated vegetation mats might be necessaryto protect the substrate from wind erosion.

## PLEASE NOTE

THIS DETAILED SOLUTION MAINLY REFERS TO THE GREEN ROOF SYSTEM. THE ROOF CONSTRUCTION IS ONLY SCHEMATIC.
THE DIMENSIONS SHOWN ARE REQUIRED DIMENSIONS FOR THE ZINCO GREEN ROOF SYSTEM.
IN SOME CASES, LOCAL CODES AND STANDARDS MAY REQUIRE GREATER DIMENSIONS FOR A PARTICULAR APPLICATION.
THE DESIGNER / PLANER MUST VERIFY COMPLIANCE WITH LOCAL CODES AND STANDARDS.