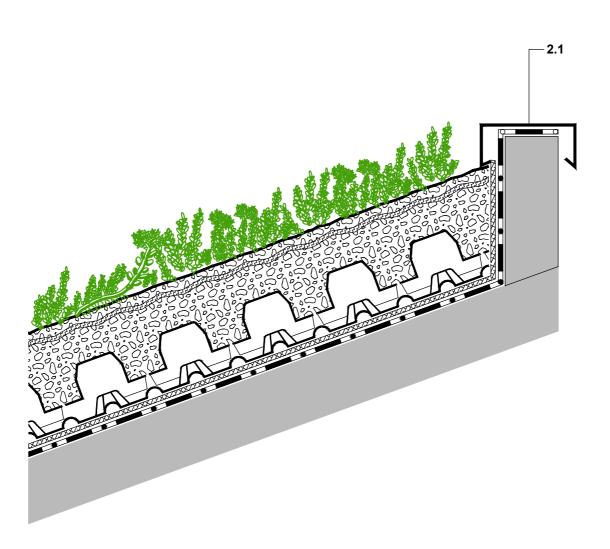

## 2.1 Parapet cover

PLEASE NOTE: THIS DETAILED SOLUTION MAINLY REFERS TO THE GREEN ROOF SYSTEM. THE ROOF CONSTRUCTION IS ONLY SCHEMATIC. THE DIMENSIONS SHOWN ARE REQUIRED DIMENSIONS FOR THE ZINCO GREEN ROOF SYSTEM. IN SOME CASES, LOCAL CODES AND STANDARDS MAY REQUIRE GREATER DIMENSIONS FOR A PARTICULAR APPLICATION. THE DESIGNER / PLANER MUST VERIFY COMPLIANCE WITH LOCAL CODES AND STANDARDS.

0 20 40 60 80 100 mm

| $\left( \right)$ | ZinCo | Issued on:                           | System:                                    | Drawing title: Monopitch End with Parapet                                                                                                                                                                            | Drawn by: |
|------------------|-------|--------------------------------------|--------------------------------------------|----------------------------------------------------------------------------------------------------------------------------------------------------------------------------------------------------------------------|-----------|
|                  |       | 16.05.2014                           | `Pitched Green Roof'<br>with Floraset®FS75 |                                                                                                                                                                                                                      | pbi       |
|                  |       | Modified:                            |                                            | Job title:<br>-STANDARD ARCHITECTURAL DETAIL-                                                                                                                                                                        | Scale:    |
|                  |       | 26.09.2014 15:00                     |                                            |                                                                                                                                                                                                                      | 1:5       |
|                  |       | File:                                |                                            | Subject to technical alterations and printing errrors; Authorized by ZinCo GmbH, 72622 Nuertingen, Germany Tel. ++49/7022/6003-100 Fax ++49/7022/6003-100, e-mail: info@zinco-greenroof.com, www.zinco-greenroof.com |           |
|                  |       | CAD_en_PGR_FS75_Pr_Monopit end02.dwg |                                            |                                                                                                                                                                                                                      |           |