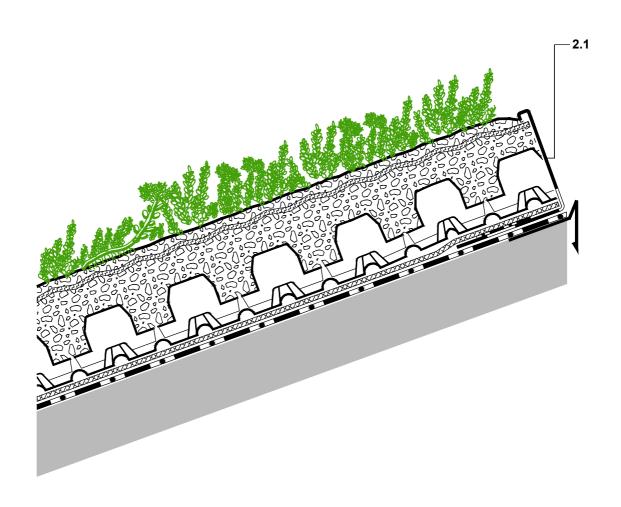

## 2.1 Eaves Profile TRP 140

|  | ZinCo | Issued on:                           | System:  'Pitched Green Roof' with Floraset® FS 75 | Monopitch End with Eaves Profile                                                                                                                                                                                     | Drawn by: |
|--|-------|--------------------------------------|----------------------------------------------------|----------------------------------------------------------------------------------------------------------------------------------------------------------------------------------------------------------------------|-----------|
|  |       | 16.05.2014                           |                                                    |                                                                                                                                                                                                                      | pbi       |
|  |       | Modified:                            |                                                    | -STANDARD ARCHITECTURAL DETAIL-                                                                                                                                                                                      | Scale:    |
|  |       | 26.09.2014 15:08                     |                                                    |                                                                                                                                                                                                                      | 1:5       |
|  |       | File:                                |                                                    | Subject to technical alterations and printing errrors; Authorized by ZinCo GmbH, 72622 Nuertingen, Germany Tel. ++49/7022/6003-100 Fax ++49/7022/6003-100, e-mail: info@zinco-greenroof.com, www.zinco-greenroof.com |           |
|  |       | CAD_en_PGR_FS75_Pr_Monopit end01.dwg |                                                    |                                                                                                                                                                                                                      |           |