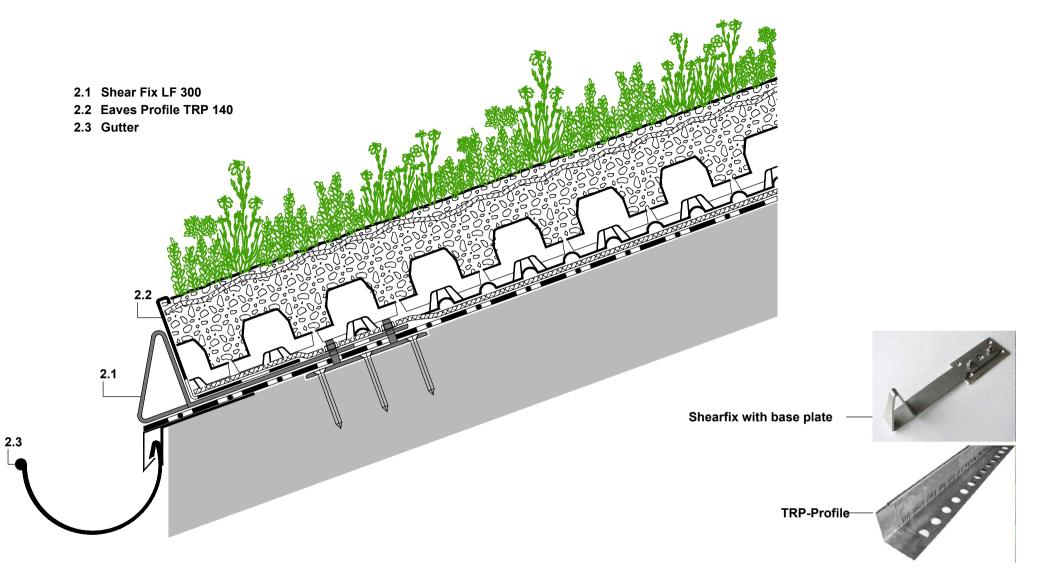

0 20 40 60 80 100 mm

|  | ZinCo | Issued on:                   | System:<br>'Pitched Green Roof'<br>with Floraset <sup>®</sup> FS75 | Drawing title:<br>Eaves with Gutter, Eaves Profile and Shear Fix                                                                                                                            | Drawn by: |
|--|-------|------------------------------|--------------------------------------------------------------------|---------------------------------------------------------------------------------------------------------------------------------------------------------------------------------------------|-----------|
|  |       | 16.05.2014                   |                                                                    |                                                                                                                                                                                             | pbi       |
|  |       | Modified:                    |                                                                    | Job title:<br>-STANDARD ARCHITECTURAL DETAIL-                                                                                                                                               | Scale:    |
|  |       | 26.09.2014 15:09             |                                                                    |                                                                                                                                                                                             | 1:5       |
|  |       | File:                        |                                                                    | Subject to technical alterations and printing errrors; Authorized by ZinCo GmbH, 72622 Nuertingen, Germany Tel. ++49/7022/6003-100 Fax ++49/7022/6003-100, e-mail: info@zinco-greenroof.com |           |
|  |       | CAD_en_PGR_FS75_Pr_Eav11.dwg |                                                                    |                                                                                                                                                                                             |           |